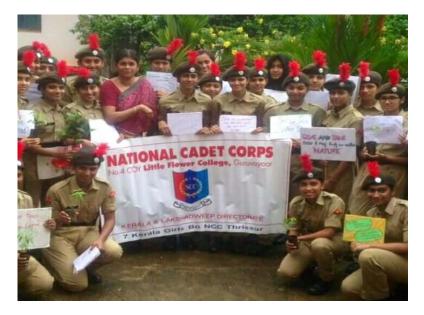

## **REPORT OF NCC ACTIVITIES OF THE YEAR 2017-18**

• On June 5<sup>th</sup>, **World Environment Day**, the NCC cadets under the guidance of our ANO Captain Dr. Sophy Jacob, planted saplings in the college campus.