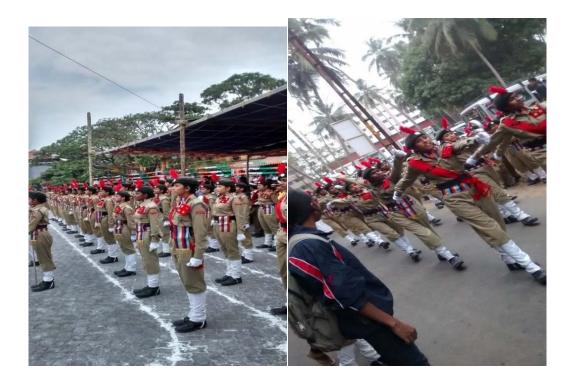

- Sgt Aiswarya S participated in the **National Integration Camp (NIC)** at Calicut from 22<sup>nd</sup> December 2017- 02<sup>nd</sup> January 2018.
- Our NCC Contingent participated in the **Republic day** rally held at Guruvayoor Municipality and secured first place in NCC Drill competition.