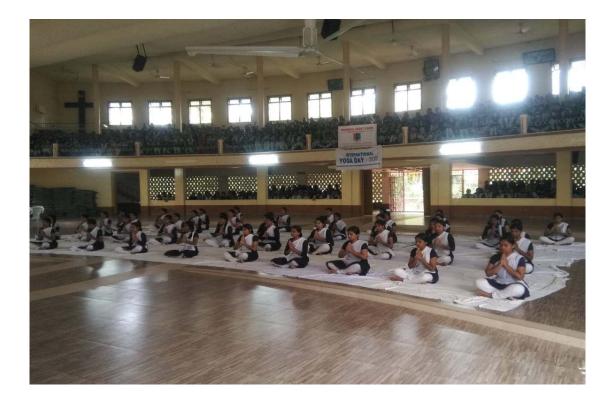

• Yoga demonstration was conducted by the NCC cadets on June 21<sup>st</sup>, **International Yoga Day**.

•On July 21<sup>st</sup> 2017 the **enrollment process** for first year cadets was conducted and 32 cadets were enrolled.