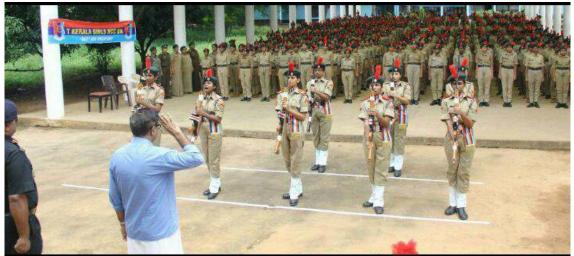

- Sgt Aiswarya S participated in the **National Integration Camp (NIC)** at Calicut from 22<sup>nd</sup> December 2017- 02<sup>nd</sup> January 2018.
- Our NCC Contingent participated in the **Republic day** rally held at Guruvayoor Municipality and secured first place in NCC Drill competition.