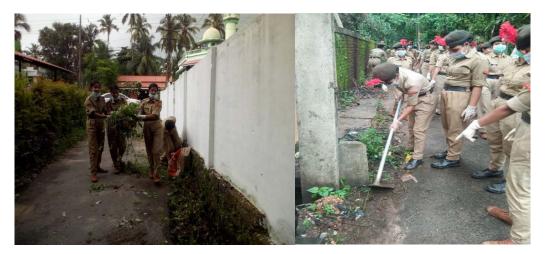

• NCC Cadets undertook a cleaning program at Punnathoor road, in connection with **Swachh Bharat** on 2<sup>nd</sup> October 2017. Flash mob and street play was presented giving out the message of "Swachh Bharat Sundhar Bharat".