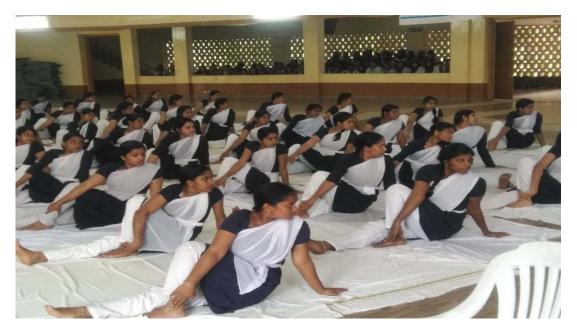

• Yoga demonstration was conducted by the NCC cadets on June 21<sup>st</sup>, **International Yoga Day**.

•On July 21<sup>st</sup> 2017 the **enrollment process** for first year cadets was conducted and 32 cadets were enrolled.