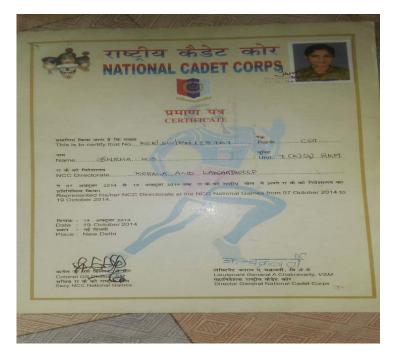

• SUO Sneha Rose and CQMS Kavya O.K attended the **All India Rock Climbing** Camp held at Gwalior from 11-11-2014 to 22-11-2014.

• UO Shaima P.H attended the Inter group camp held at Police academy, Thrissur. She attended the **All India Special National Integration Camp** held at Assam.