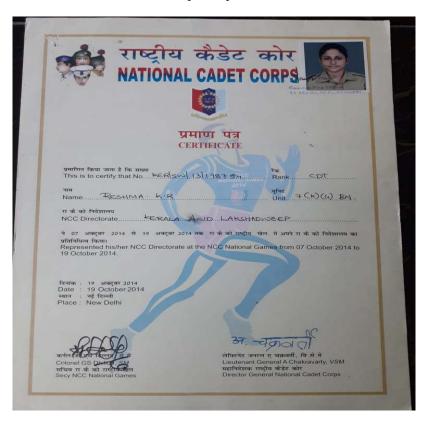

 UO Gopika T.V has been selected to attend the All India Thal Sainik Camp 2014 at New Delhi. She attended the camp representing Kerala and Lakshadweep NCC Directorate.

• Cdt Reshma K. R was a member of the Table Tennis team of Kerala & Lakshadweep NCC Directorate and participated in the **NCC National Games** held at New Delhi.