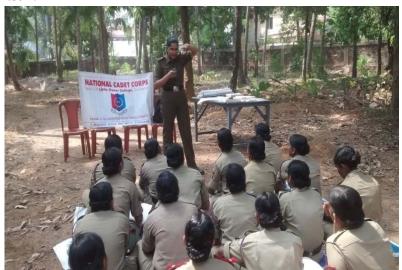

• **Enrolment to NCC** of the year 2014-15 was held in 17<sup>th</sup> July. 38 fresh cadets were enrolled. Tuesday Parade training and theory classes were started in the month of July itself.

- All cadets participated in the flag hoisting ceremony conducted in the college in connection with **Independence Day.**
- A rally was organized by ARDSI for all staff and students of the college for the awareness on dementia disease, "memory walk" to Guruvayoor on 22<sup>nd</sup> September 2014. 65 cadets participated in the rally.