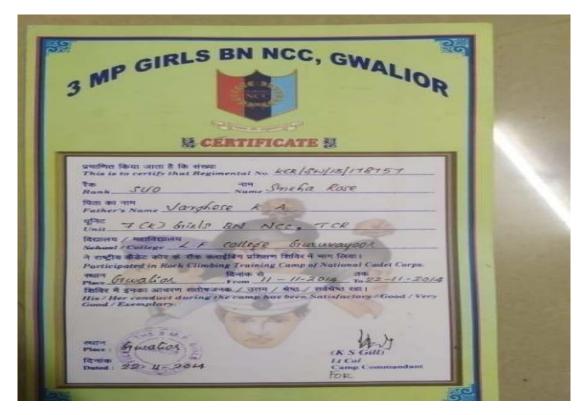

• SUO Sneha Rose and CQMS Kavya O.K attended the **All India Rock Climbing** Camp held at Gwalior from 11-11-2014 to 22-11-2014.

• UO Shaima P.H attended the Inter group camp held at Police academy, Thrissur. She attended the **All India Special National Integration Camp** held at Assam.