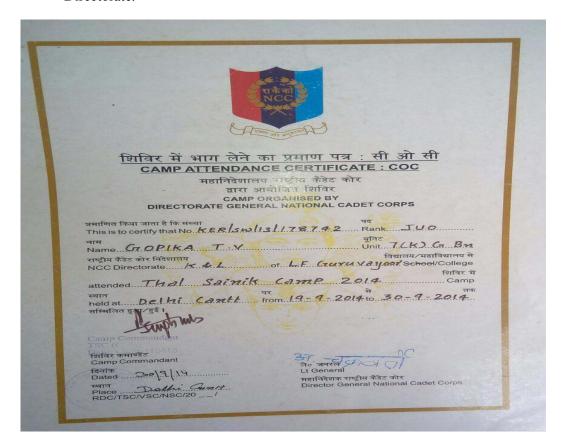

 UO Gopika T.V has been selected to attend the All India Thal Sainik Camp 2014 at New Delhi. She attended the camp representing Kerala and Lakshadweep NCC Directorate.

• Cdt Reshma K. R was a member of the Table Tennis team of Kerala & Lakshadweep NCC Directorate and participated in the **NCC National Games** held at New Delhi.