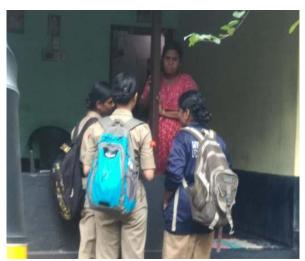

- All second and third year cadets attended the **Annual Training Camp** held at Govt. College, Kuttanellur from 05/09/2014 to 14/09/2014.
- On October 28<sup>th</sup> and 29<sup>th</sup>, Cadets conducted a **Survey** in the 16<sup>th</sup> ward of Guruvayoor Municipality. They visited 231 houses in the ward and distributed leaflets, containing instructions on waste management, water conservation etc. 20 groups consisting of 3 cadets were sent to collect details from 231 houses.