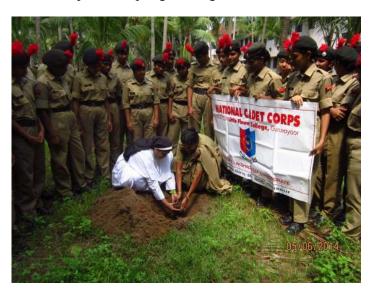

## **REPORT OF NCC ACTIVITIES OF THE YEAR 2014-15**

Our NCC Sub Unit commenced the activities of the current academic year, in the first week of June.

• On 5<sup>th</sup> June, we celebrated the **World Environment Day** in the college. Principal Rev. Sr. Dr. Treesa Dominic inaugurated the celebration and planted a sapling in campus. Cadets also planted new saplings. Sgt Jissi Shaji is in charge of preserving the plants. Saplings were given to the cadets.