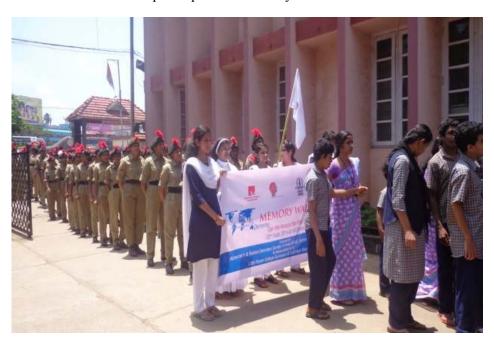

• **Enrolment to NCC** of the year 2014-15 was held in 17<sup>th</sup> July. 38 fresh cadets were enrolled. Tuesday Parade training and theory classes were started in the month of July itself.

- All cadets participated in the flag hoisting ceremony conducted in the college in connection with **Independence Day.**
- A rally was organized by ARDSI for all staff and students of the college for the awareness on dementia disease, "memory walk" to Guruvayoor on 22<sup>nd</sup> September 2014. 65 cadets participated in the rally.