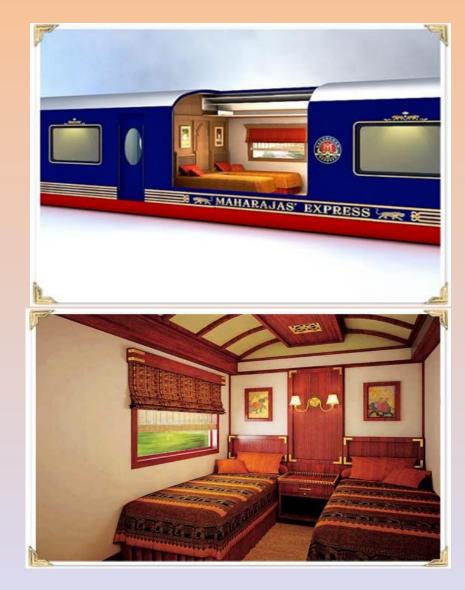

- There are **five pan-Indian journeys** offered by the Maharajas Express, which include **two golden triangle** tour itineraries covering cities like Jaipur, Agra and Delhi.
- There are **43 passenger cabins** aboard the Maharajas' Express.
  - 5 Deluxe Cabins
  - 6 Junior Suites
  - 4 Suites
  - The Majestic Presidential Suite.
- All equipped with either **twin beds** or a **double bed**.

# Categories of Cabin available on Maharajas' Express

| Room Category                                           | Twin | Double | Total<br>Cabins/Suits | Passenger<br>Capacity |
|---------------------------------------------------------|------|--------|-----------------------|-----------------------|
| Deluxe Cabin                                            | 15   | 5      | 20                    | 40                    |
| Junior Suite                                            | 12   | 6      | 18                    | 36                    |
| Suite                                                   |      | 4      | 4                     | 8                     |
| Presidential Suite<br>(has a double and a twin<br>room) |      |        | 1                     | 4                     |
| Total                                                   |      |        | 43                    | 88                    |