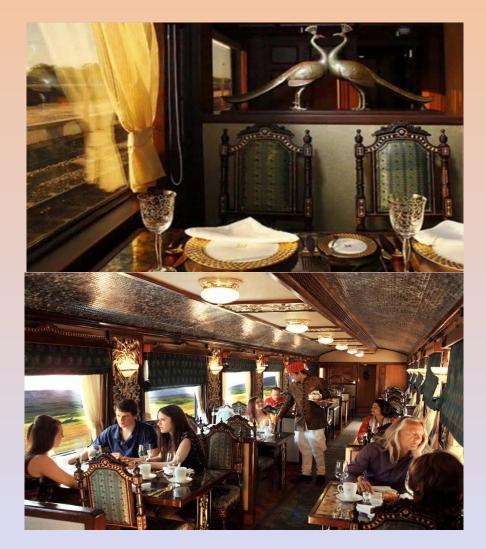

#### FACILITIES PROVIDED IN MAHARAJA'S EXPRESS

- Wi-Fi in rooms
- Plasma TVs with satellite channels
- DVD players
- Dining car
- Bar
- Lounge
- Personal butler
- Bedroom cabins
- Boutique
- Direct dial phones

### FEATURES AND SERVICES ON THE MAHARAJA'S EXPRESS

- There are two restaurants-Mayur Mahal (Peacock Restaurant)
  Rang Mahal (Haveli Restaurant)
- Each car can **accommodate 42** persons at a time.
- Safari Bar
- **Rajah Club** with en-suite bar is equipped with games tables and club arm-chair.
- **Price Range:** from \$595 to \$1590 per person per night

- There are **five pan-Indian journeys** offered by the Maharajas Express, which include **two golden triangle** tour itineraries covering cities like Jaipur, Agra and Delhi.
- There are **43 passenger cabins** aboard the Maharajas' Express.
  - 5 Deluxe Cabins
  - 6 Junior Suites
  - 4 Suites
  - The Majestic Presidential Suite.
- All equipped with either **twin beds** or a **double bed**.