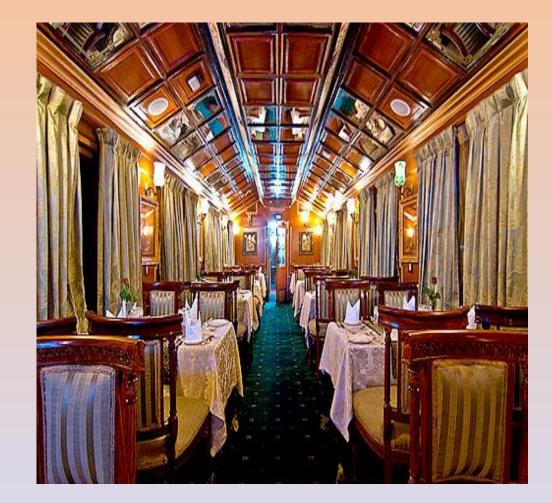

#### FACILITIES PROVIDED IN MAHARAJA'S EXPRESS

- Wi-Fi in rooms
- Plasma TVs with satellite channels
- DVD players
- Dining car
- Bar
- Lounge
- Personal butler
- Bedroom cabins
- Boutique
- Direct dial phones

### FEATURES AND SERVICES ON THE MAHARAJA'S EXPRESS

- There are two restaurants-Mayur Mahal (Peacock Restaurant)
  Rang Mahal (Haveli Restaurant)
- Each car can **accommodate 42** persons at a time.
- Safari Bar
- **Rajah Club** with en-suite bar is equipped with games tables and club arm-chair.
- **Price Range:** from \$595 to \$1590 per person per night