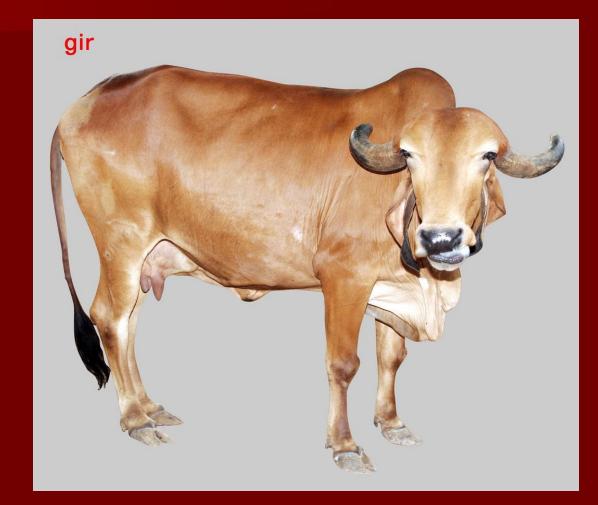

### CATTLE FARMING

#### VI Sem B.Sc. Zoology – Elective Paper

Swapana Johny Assistant Professor Dept of Zoology



### TYPES

- DAIRY BREED HIGH MILK YIELDERS WITH LONG LACTATION PERIODS
- DRAUGHT BREED DRAFT PURPOSE PULLING CART, PLOUGHING FIELDS – WELL PROPOTIONED BODY – BULLOCKS – DRAFT WORKS – COWS – POOR MILKERS
- DUAL PURPOSE BREED DRAFT & DAIRY
  EXOTIC DAIRY BREED

### DAIRY BREED

### GIR



## DAIRY BREED



**RED SINDHI** 

## DRAUGHT BREED

NAGORE / NAGORI



# DRAUGHT BREED

#### KANGAYAM



### **DUAL PURPOSE BREED-HARIANA**



### DUAL PURPOSE BREED

#### ONGOLE



provided by Dr.A.Madhusudhna Rao

### EXOTIC DAIRY BREEDS

### HOLSTEIN -FRIESIAN



## EXOTIC DAIRY BREEDS





# **VECHUR COWS**



# **VECHUR COWS**



# Kasargod Dwarf Cow