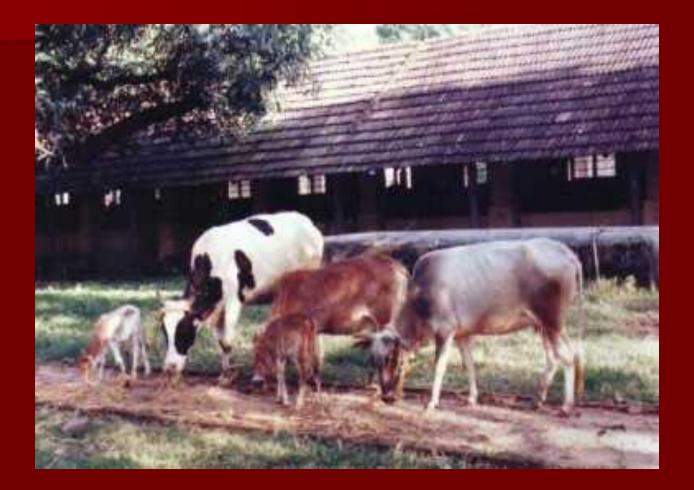

### CATTLE FARMING

#### VI Sem B.Sc. Zoology – Elective Paper

Swapana Johny Assistant Professor Dept of Zoology



### TYPES

- DAIRY BREED HIGH MILK YIELDERS WITH LONG LACTATION PERIODS
- DRAUGHT BREED DRAFT PURPOSE PULLING CART, PLOUGHING FIELDS – WELL PROPOTIONED BODY – BULLOCKS – DRAFT WORKS – COWS – POOR MILKERS
- DUAL PURPOSE BREED DRAFT & DAIRY
  EXOTIC DAIRY BREED

### DAIRY BREED

### GIR



## DAIRY BREED



**RED SINDHI** 

## DRAUGHT BREED

NAGORE / NAGORI



# DRAUGHT BREED

#### KANGAYAM



### **DUAL PURPOSE BREED-HARIANA**



### DUAL PURPOSE BREED

#### ONGOLE



provided by Dr.A.Madhusudhna Rao

### EXOTIC DAIRY BREEDS

### HOLSTEIN -FRIESIAN



## EXOTIC DAIRY BREEDS





# **VECHUR COWS**



# **VECHUR COWS**



# Kasargod Dwarf Cow