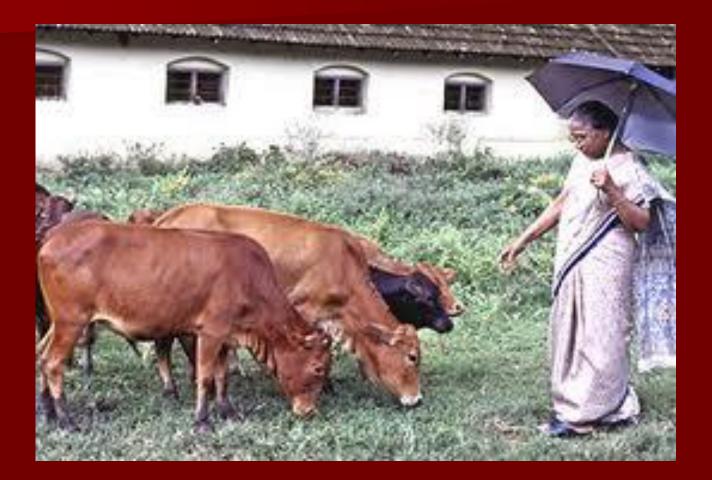

### CATTLE FARMING

#### VI Sem B.Sc. Zoology – Elective Paper

Swapana Johny Assistant Professor Dept of Zoology



### TYPES

- DAIRY BREED HIGH MILK YIELDERS WITH LONG LACTATION PERIODS
- DRAUGHT BREED DRAFT PURPOSE PULLING CART, PLOUGHING FIELDS – WELL PROPOTIONED BODY – BULLOCKS – DRAFT WORKS – COWS – POOR MILKERS
- DUAL PURPOSE BREED DRAFT & DAIRY
  EXOTIC DAIRY BREED

### DAIRY BREED

### GIR



## DAIRY BREED



**RED SINDHI** 

## DRAUGHT BREED

NAGORE / NAGORI



# DRAUGHT BREED

#### KANGAYAM



### **DUAL PURPOSE BREED-HARIANA**



### DUAL PURPOSE BREED

#### ONGOLE



provided by Dr.A.Madhusudhna Rao

### EXOTIC DAIRY BREEDS

### HOLSTEIN -FRIESIAN



## EXOTIC DAIRY BREEDS





# **VECHUR COWS**



# **VECHUR COWS**



# Kasargod Dwarf Cow