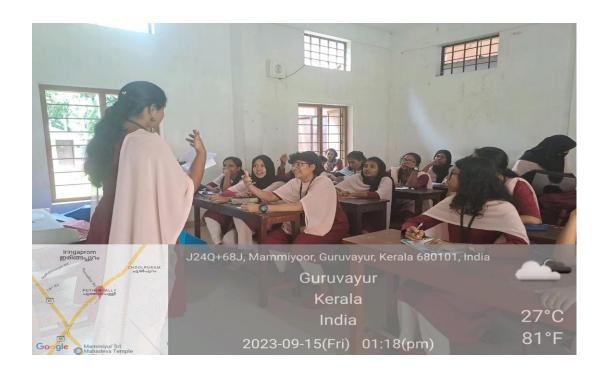

# **Department of English**

ENIGMA (15<sup>th</sup> September 2023)

On 15<sup>th</sup> September 2023, a Riddle Competition, Enigma was conducted to commemorate the Birthday of Agatha Christie at 12:50 P.M. in Room No: 29, Laverna Block. The 14 students who participated in the competition were asked to solve some murder-mystery riddles that prompted them to be more observant. Anjana P. of 3 DC English was chosen as the winner.