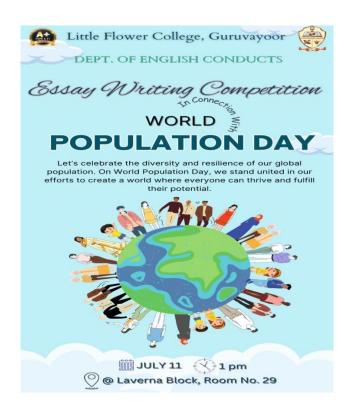

### ESSAY WRITING COMPETITION: WORLD POPULATION DAY

11th July 2023

In connection with The World Population Day, an Essay Writing Competition was conducted on 11<sup>th</sup> July 2023 at 1:00 P.M. in Room No:29, Laverna Block. Eight selected students from the English Department were asked to put down their views and thoughts on "Population and Indian Economy".