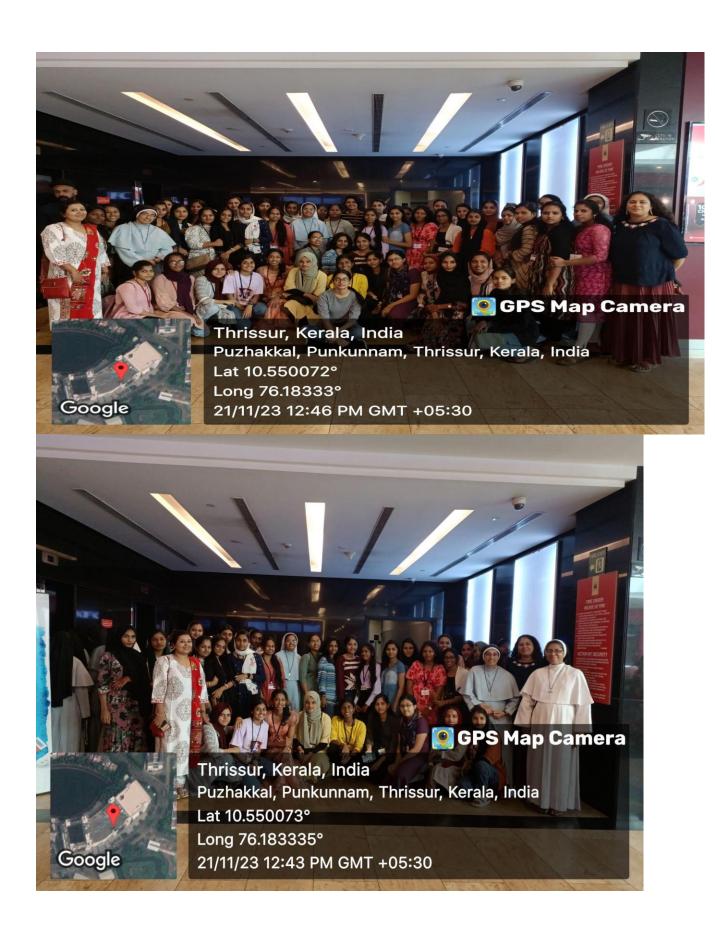

## **21<sup>ST</sup> NOVEMBER, 2023**

## **Movie Musings: Learning experience Beyond the Classroom**

Date: 21/11/23 | Show Time: 10 AM

The Department of English arranged a movie outing day on 21<sup>st</sup> November 2023. The staf and students embarked on a cinematic journey to Shobha City in Thrissur. The destination featured the thought-provoking film "Face of the Faceless," directed by Dr. Shaison Ouseph. This dream project delves into the true story of Sr. Rani Maria, a woman who defied religious boundaries to dedicate her life to women empowerment. The film's exploration of identity, empathy, and the fight against injustice left a profound impact on the students, sparking post-screening discussions and reflections.

The Movie Musings event at Shobha City not only provided entertainment but also showcased the English Department's commitment to holistic education. Beyond traditional classrooms, this cinematic journey became a platform for intellectual engagement and collective introspection. The successful execution reflected the department's dedication to fostering an environment where students explore ideas beyond textbooks, encouraging cultural enrichment and critical thinking.

"The Face of the Faceless" transcends being merely a film; it serves as a profound exploration of mercy, love, sacrifice, and forgiveness. This cinematic sojourn, facilitated by the English Department, offered students more than just a day out—it was an opportunity to connect, reflect, and broaden horizons through the lens of meaningful cinema. The students engaged in a discussion picking out elements of narration like perspective, point of view, techniques like imagery, metaphor, and aspects like hegemony, interpellation, and marginalization etc., viewed in the movie.