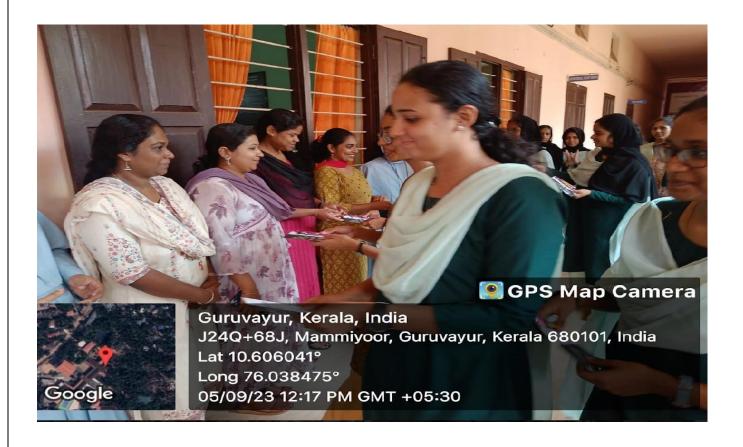

# LITTLEFLOWERCOLLEGE, GURUVAYOOR DepartmentofEnglish

"Illuminating Minds: Thank You, Teachers!" (05<sup>th</sup> September 2023)

Teacher's Day is a special occasion celebrated worldwide to honor the contributions of educators. It's a day to express gratitude to teachers for their dedication to shaping minds and fostering learning. Activities often include heartfelt messages, gifts, and events organized by students to appreciate their teachers' impact on their lives. The celebration recognizes the pivotal role teachers play in nurturing future generations and fostering a love for learning.

In addition to expressions of gratitude, Teacher's Day often involves various events like award ceremonies, cultural programs, and special assemblies in schools. Teachers may be acknowledged for their achievements and contributions to education. It's a day to highlight the importance of education and the positive influence teachers have on students' lives. Many countries have unique traditions and customs associated with Teacher's Day, adding cultural diversity to the celebrations worldwide.

Students of I BA English expressed their appreciation on Teacher's Day by giving heartfelt cards to their teachers. These cards contained personal messages, drawings, and small gifts as tokens of gratitude. The act of creating and presenting these cards added a personal touch to the celebration, allowing students to convey their thanks in a thoughtful and creative manner. This tradition fosters a sense of connection between students and teachers, strengthening the bond within the educational community.