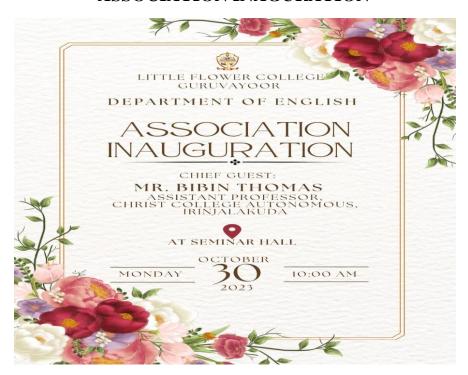

### ASSOCIATION INAGURATION

On October 30, 2023, the Association of the English Department of Little Flower College, Guruvayoor, was inaugurated by Bipin Thomas, Assistant Professor of the Department of English at Christ College Autonomous Irinjalakuda, at 10 a.m. in the college seminar hall. Following the inauguration, Rev.Sr.Dr.Valsa M.A., the college principal, and Bipin Thomas, the chief guest, jointly presented the magazine *Manuscript* prepared by the students of 2nd year BA English and also released the poster of the short film "Tenebrous" created by the postgraduate students of the department. An interactive session with Mr.Bipin Thomas themed on "Research Methodology" was also arranged in the later session.