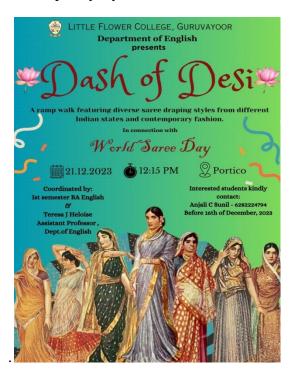

### **Department of English**

The Art of Persuation: Elevate your presentations from
Boring to Captivating

12<sup>th</sup> December 2023

English Department of Little Flower College Guruvayoor organised a webinar and workshop on "The Art of Persuasion" on 11.12.2023 at 6.00 pm which focused on creating presentations in canva app. The webinar was Coordinated by  $1^{st}$  semester BA English & Teresa J Heloise, Assistant Professor, Dept of English. The webinar was presented by Ms. Hafnah Hakeem, Student, MBA Global Bussiness, Conventry University, London Campus.