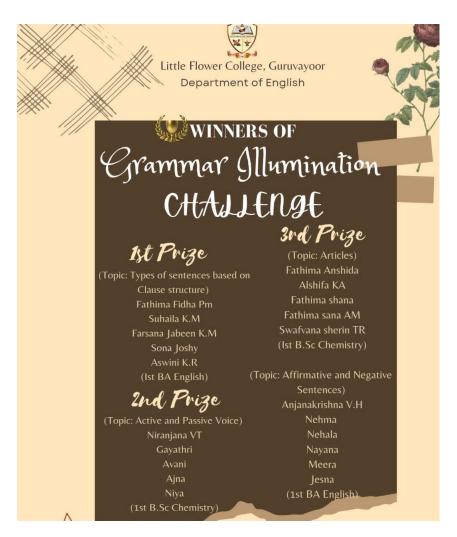

### DEPARTMENT OF ENGLISH International Plain Language Day - October 13th GRAMMAR ILLUMINATION CHALLENGE

The Grammar Illumination Challenge in connection with the International Plain Language Day, organized by the department of English, coordinated by Teresa J Heloise (Sr.Angela) at Little Flower College Guruvayoor, shimmered as a beacon of innovation on International Plain Language Day (19/10/2023). This event cast a vibrant, captivating light on the complex landscape of grammar. Through the 18 entries, grammar was transformed into an art form, one that engaged the mind and tickled the imagination. These teaching aids were not just tools; they were portals to an exciting world where language rules came to life. This event encapsulated the essence of International Plain Language Day, proving that language can be simple, engaging, and delightful. It left a lasting mark on all participants, celebrating not just the winners but the collective pursuit of language enlightenment. The Grammar Illumination Challenge was an ode to the power of creativity and the ability to make language truly shine.