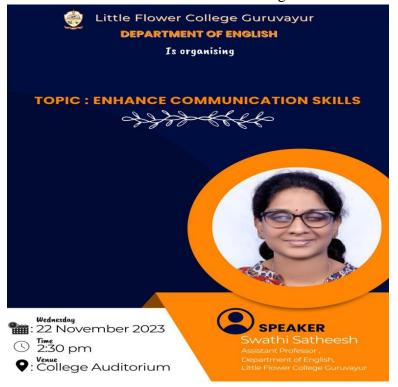

### "ENHANCE YOUR COMMUNICATION SKILLS" – 22<sup>ND</sup> NOVEMBER 2023

A lecture on the topic "Enhance your Communication Skills" was scheduled on 22nd November 2023 at the Little Flower College Auditorium. The session was handled by Ms. Swathi Satheesh, Assistant Professor, Department of English, Little Flower College Guruvayoor. The session was open for all the students of Little Flower College.