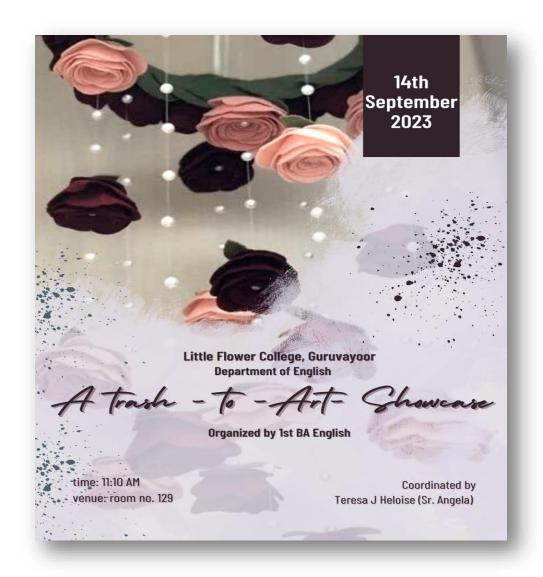

# A TRASH-TO -ART- SHOWCASE (14th September 2023)

The Department of English conducted an exhibition on the theme 'A trash-to-art-showcase' on 14/09/2023. The first year BA English students organized the programme under the coordination and leadership of Teresa J Heloise (Sr. Angela). The participants were required to make any useful or decorative items from used/ waste products. This programme helped students to gain awareness on how to utilize things to its fullest, and also to discover and develop the passion of art and craft. The event instilled the message to rethink before abandoning things as waste

products and find its other uses. The message of the principal during her visit to the expo evoked a sense of entrepreneurial spirit among the students. Ikagai!!!