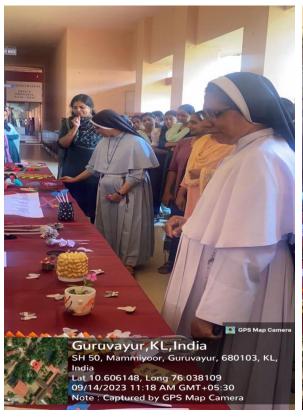

### **DEPARTMENT OF ENGLISH**

TASTRY LAND -WORLD FOOD DAY

A food fest was conducted under the leadership of Second-year students on 27<sup>th</sup> November 2023 in connection with World Food Day. The fest was inaugurated by the Principal Rev Sr Dr Valsa M A and became a centre of attraction for the whole college. Various food items were prepared and sold by the students.