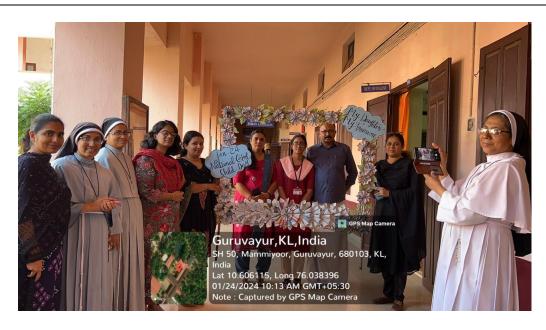

arranged a Photo corner in connection with the National Girl Child's day on 24<sup>th</sup> January 2024. The "My daughter,my treasure" photo corner witnessed enthusiastic participation from parents, capturing special moments with their daughters against a visually appealing Mega Frame innovatively designed and created by the students. These photographs symbolized the cherished bond shared in celebrating girlhood. The programme organized under the guidance of Teresa J Heloise (Sr. Angela) Assisitant Professor, Department of English was inaugurated with a first shot taken by the Principal Rev. Sr. Dr. Valsa M A. The short video of this programme was uploaded in the college youtube channel on the same day.

It can be watched here:

https://youtube.com/shorts/WHA1cPwmUvM?si=FarlVinWATPsleAG



| Serial<br>No. | Name of the daughter