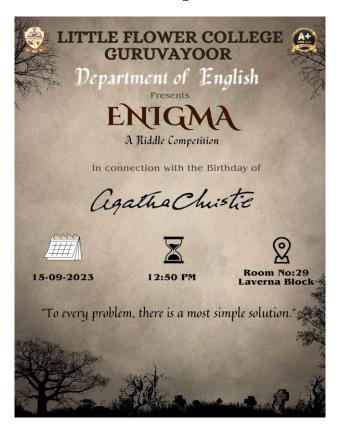

# **Department of English**

ENIGMA (15<sup>th</sup> September 2023)

On 15<sup>th</sup> September 2023, a Riddle Competition, Enigma was conducted to commemorate the Birthday of Agatha Christie at 12:50 P.M. in Room No: 29, Laverna Block. The 14 students who participated in the competition were asked to solve some murder-mystery riddles that prompted them to be more observant. Anjana P. of 3 DC English was chosen as the winner.