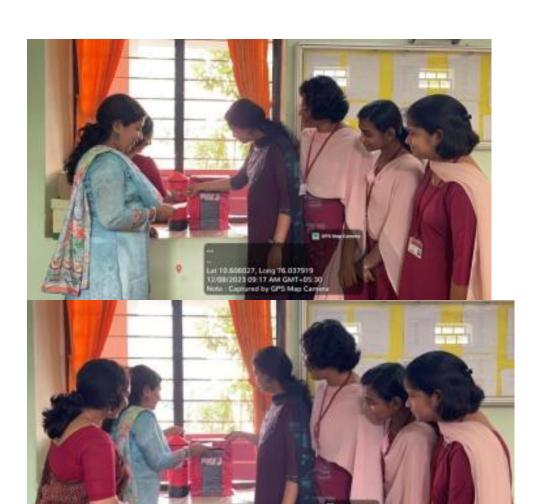

### LETTER WRITING DAY- DEAR ANONYMOUS

The letter writing program, Dear Anonymous" was held on 8<sup>th</sup>December 2023 in connection with World Letter Writing Day. A letter box was kept in front of the department and students posted anonymous letters. The letters were delivered to the addressed faculty, students and ministerial staff. A lot of letters were posted by students.