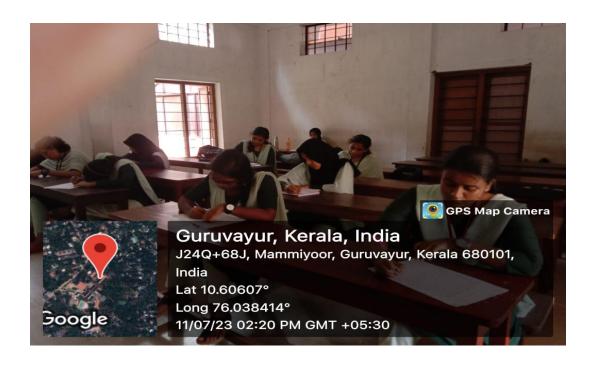

### ESSAY WRITING COMPETITION: WORLD POPULATION DAY

11th July 2023

In connection with The World Population Day, an Essay Writing Competition was conducted on 11<sup>th</sup> July 2023 at 1:00 P.M. in Room No:29, Laverna Block. Eight selected students from the English Department were asked to put down their views and thoughts on "Population and Indian Economy".