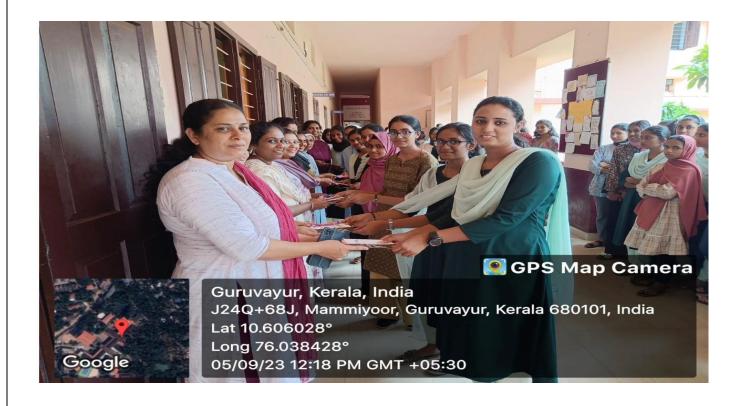

# LITTLEFLOWERCOLLEGE, GURUVAYOOR DepartmentofEnglish

"Illuminating Minds: Thank You, Teachers!" (05<sup>th</sup> September 2023)

Teacher's Day is a special occasion celebrated worldwide to honor the contributions of educators. It's a day to express gratitude to teachers for their dedication to shaping minds and fostering learning. Activities often include heartfelt messages, gifts, and events organized by students to appreciate their teachers' impact on their lives. The celebration recognizes the pivotal role teachers play in nurturing future generations and fostering a love for learning.

In addition to expressions of gratitude, Teacher's Day often involves various events like award ceremonies, cultural programs, and special assemblies in schools. Teachers may be acknowledged for their achievements and contributions to education. It's a day to highlight the importance of education and the positive influence teachers have on students' lives. Many countries have unique traditions and customs associated with Teacher's Day, adding cultural diversity to the celebrations worldwide.

Students of I BA English expressed their appreciation on Teacher's Day by giving heartfelt cards to their teachers. These cards contained personal messages, drawings, and small gifts as tokens of gratitude. The act of creating and presenting these cards added a personal touch to the celebration, allowing students to convey their thanks in a thoughtful and creative manner. This tradition fosters a sense of connection between students and teachers, strengthening the bond within the educational community.