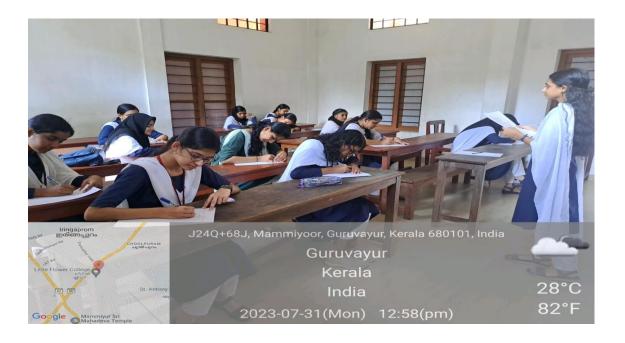

# **Department of English**

O.W.L.s (31st July 2023)

**O.W.L.s,** an Interdepartmental Quiz Competition on Harry Potter was conducted on **31**<sup>st</sup> **July 2023** to celebrate the Birthday of **J.K. Rowling**, the author of the much-loved series, at 12:45 P.M. in Room No: 128, Laverna Block. 13 students participated in the same, in which eight students were selected for the second round to compete for their respective Hogwarts Houses. Marwa Faizal of 3 DC English and P.A. Avantika of 2 DC English representing Hufflepuff House emerged as the winners.