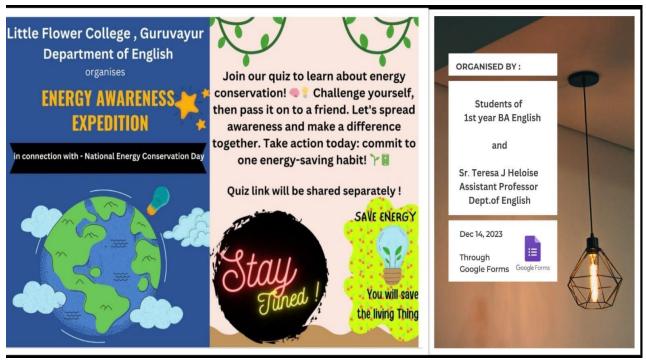

h                         | Good                                                     |
| 50 | layacv1998@gmail.com        | Laya           | BA HRM                          | Very informative.                                        |



### LITTLE FLOWER COLLEGE, GURUVAYOOR



### Department of English Energy conservation day (14th December 2023)

Little Flower College Guruvayoor's English department successfully organized an energy awareness expedition through an online quiz on December 14, commemorating National Energy Conservation Day. Coordinated by 1st-year BA English students under the guidance of Sr. Teresa Heloise, Assistant Professor, Dept. of English. The Google Forms-based event aimed to promote energy conservation principles, attracting 322 participants from around the globe.



### **Participants List**

| sl.no | Total score | Name                           | Place (District, State)                 | Age | Name of institution where you are working or studying |
|-------|-------------|--------------------------------|-----------------------------------------|-----|-------------------------------------------------------|
| 1     | 34.00 / 40  | Anjali S Nair                  | Thrissur                                |     | Little Flower college, Guruvayur                      |
| 2     | 24.00 / 40  | Riya nasrin T.V                | Nhangattiri po pattambi palakkad kerala | 21  | Ansar women's college perumpilavy                     |
| 3     | 32.00 / 40  | Sr. Christine Coutinho         | Kolkata                                 | 63  | Loreto