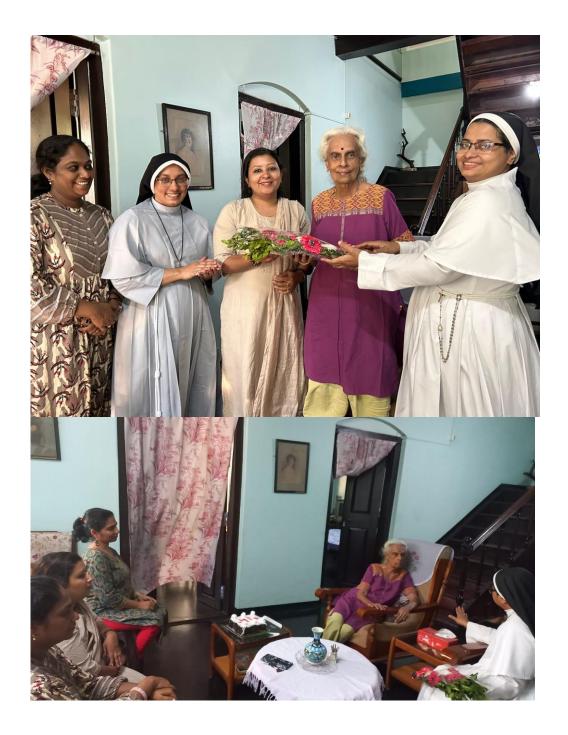

nattukara, Thrissur on 13th February 2024. With an illustrious tenure spanning from 1964 to 1989, Ms. Kumari had not only served as the Head of the Department but had also been an indispensable pillar of the academic community. As the evening went by and the anecdotes flowed, warmth and nostalgia enveloped the room, taking everyone back to a time when Ms Kumari's love for English literature and devotion to her students was unmistakable and Little Flower College was much younger.

This gathering served as a poignant reminder that while years may pass, the bonds of camaraderie and respect remain eternally unbroken. Ms Kumari's 90th birthday celebration was not just an event but a testament to the enduring legacy of a remarkable individual and the enduring spirit of Little Flower College.











# LITTLE FLOWER COLLEGE GURUVAYOOR

#### **DEPARTMENT OF ENGLISH**

### **VERSES OF LOVE (POEM WRITING)-VALENTINE'S DAY**



A poem writing competition "Verses of Love" Love Line: A versification celebration was held on 15<sup>th</sup>February, 2024 by IIDC BA English Students in connection with Valentine's Day. The Program was held in Room no: 129 of Laverna Block at 1:00PM. P A Avantika (II UG) English won the First prize and Athira P (I UG Mathematics) won the Second prize.





# **Participant List**

| Sl.No | Name                  | Department       |
|-------|-----------------------|------------------|
| 1     | P.A. Avantika         | II UG English    |
| 2     | Shifa Nasrin A S      | II UG English    |
| 3     | Aleena C S            | II UG English    |
| 4     | Milanr