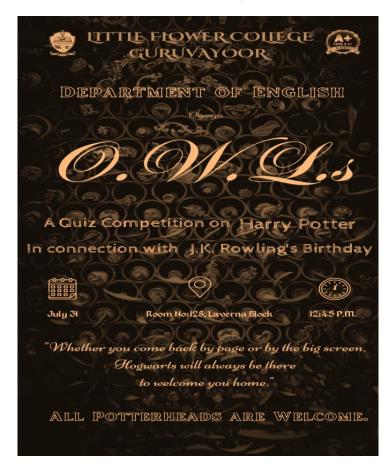

# **Department of English**

O.W.L.s (31st July 2023)

**O.W.L.s,** an Interdepartmental Quiz Competition on Harry Potter was conducted on **31**<sup>st</sup> **July 2023** to celebrate the Birthday of **J.K. Rowling**, the author of the much-loved series, at 12:45 P.M. in Room No: 128, Laverna Block. 13 students participated in the same, in which eight students were selected for the second round to compete for their respective Hogwarts Houses. Marwa Faizal of 3 DC English and P.A. Avantika of 2 DC English representing Hufflepuff House emerged as the winners.