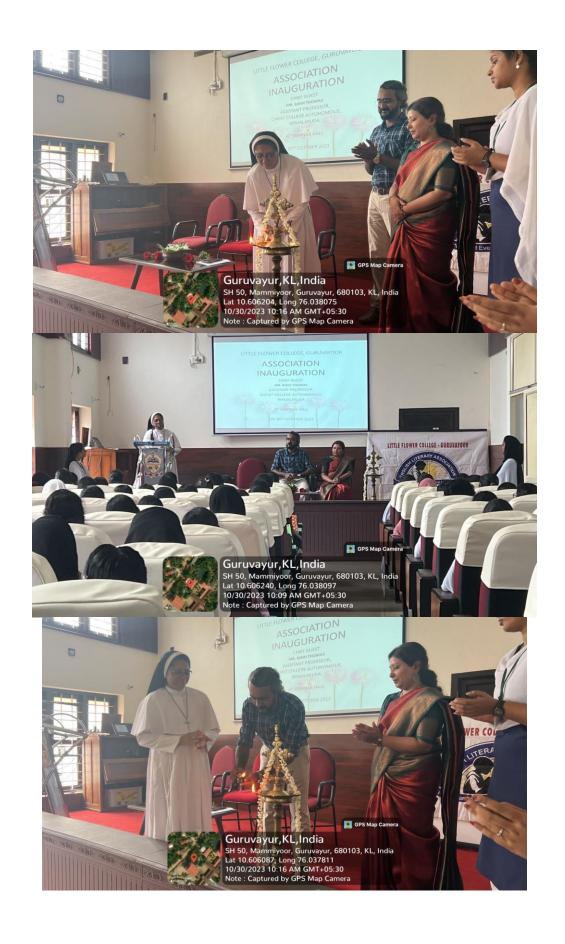

### ASSOCIATION INAGURATION

On October 30, 2023, the Association of the English Department of Little Flower College, Guruvayoor, was inaugurated by Bipin Thomas, Assistant Professor of the Department of English at Christ College Autonomous Irinjalakuda, at 10 a.m. in the college seminar hall. Following the inauguration, Rev.Sr.Dr.Valsa M.A., the college principal, and Bipin Thomas, the chief guest, jointly presented the magazine *Manuscript* prepared by the students of 2nd year BA English and also released the poster of the short film "Tenebrous" created by the postgraduate students of the department. An interactive session with Mr.Bipin Thomas themed on "Research Methodology" was also arranged in the later session.