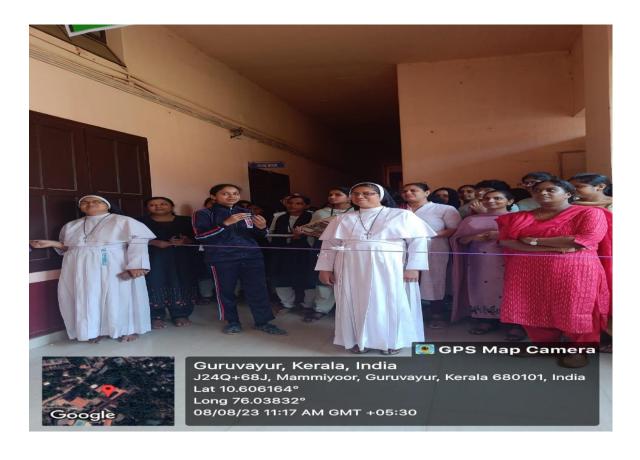

# ILLUSTRATIO (8th August 2023)

in connection with Book Lover's Day (9/8/23).

An Exhibition cum Competition named, **Illustratio** was organized near the Department of English on 8<sup>th</sup> **August 2023** in connection with **Book Lover's Day** (9/8/23). The event was inaugurated by Rev. Sr. Dr. Jeesma Therese, Principal, Little Flower College, Guruvayoor at 11:15 A.M. The competition conducted thereafter was to identify maximum number of books based on the illustrations exhibited. Shima of 3 DC English was the winner of the competition.