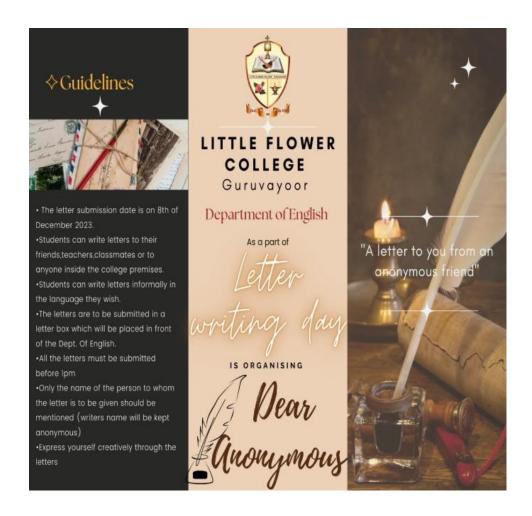

### LETTER WRITING DAY- DEAR ANONYMOUS

The letter writing program, Dear Anonymous" was held on 8<sup>th</sup>December 2023 in connection with World Letter Writing Day. A letter box was kept in front of the department and students posted anonymous letters. The letters were delivered to the addressed faculty, students and ministerial staff. A lot of letters were posted by students.