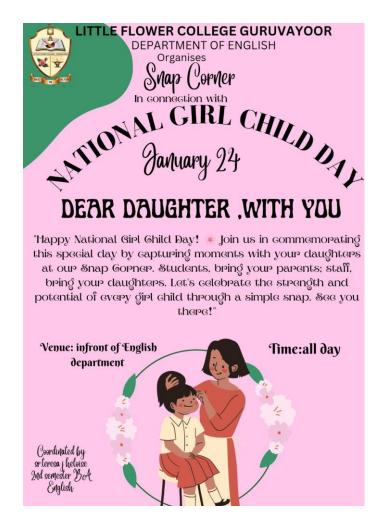

up> yr BA English | Draping Committee     |
| 53 | Sona Joshy          | 1 <sup>st</sup> yr BA English | Draping Committee     |
| 54 | Nehala P.A.         | 1 <sup>st</sup> yr BA English | Draping Committee     |
| 55 | Jiyanna Jasmin      | 1 <sup>st</sup> yr BA English | Draping Committee     |
| 56 | Anagha P.T.         | 1 <sup>st</sup> yr BA English | Draping Committee     |
| 57 | Alisha Jojo         | 1 <sup>st</sup> yr BA English | Choreography head     |
| 58 | Anjana Krishna      | 1 <sup>st</sup> yr BA English | Choreography Commi.   |
| 59 | Meera Krishna C.T.  | 1 <sup>st</sup> yr BA English | Choreography Commi.   |



# LITTLE FLOWER COLLEGE, GURUVAYOOR Department of English



"Dear Daughter, With You"
: In connection with National Girl Child Day 2024
(24th January 2024)



The student of the First Year BA English arranged a Photo corner in connection with the National Girl Child's day on 24<sup>th</sup> January 2024. The "My daughter,my treasure" photo corner witnessed enthusiastic participation from parents, capturing special moments with their daughters against a visually appealing Mega Frame innovatively designed and created by the students. These photographs symbolized the cherished bond shared in celebrating girlhood. The programme organized under the guidance of Teresa J Heloise (Sr. Angela) Assisitant Professor, Department of English was inaugurated with a first shot taken by the Principal Rev. Sr. Dr. Valsa M A. The short video of this programme was uploaded in the college youtube channel on the same day.

It can be watched here:

https://youtube.c