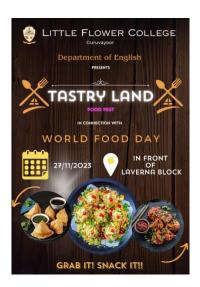

### **DEPARTMENT OF ENGLISH**

TASTRY LAND -WORLD FOOD DAY

A food fest was conducted under the leadership of Second-year students on 27<sup>th</sup> November 2023 in connection with World Food Day. The fest was inaugurated by the Principal Rev Sr Dr Valsa M A and became a centre of attraction for the whole college. Various food items were prepared and sold by the students.