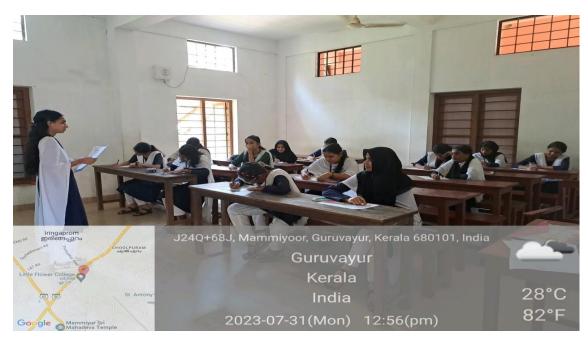

### Research Forum 16<sup>th</sup> June 2023

The Research Forum is an association under the Department of English, which is established with the motive of inculcating research aptitude in the students of both UG and PG sections of the department. The Forum commenced monthly, with a variety of paper presentations from the students, have helped the students enhance their research aptitude and presentation skills.