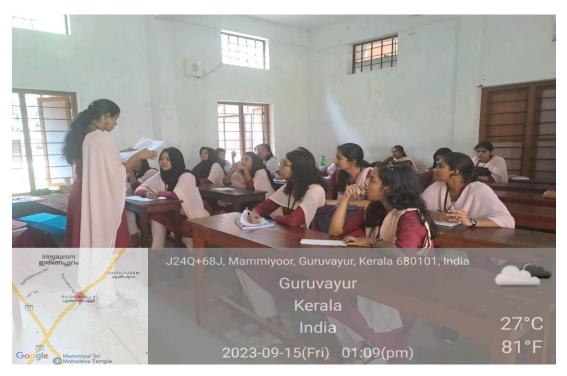

# **Department of English**

ENIGMA (15<sup>th</sup> September 2023)

On 15<sup>th</sup> September 2023, a Riddle Competition, Enigma was conducted to commemorate the Birthday of Agatha Christie at 12:50 P.M. in Room No: 29, Laverna Block. The 14 students who participated in the competition were asked to solve some murder-mystery riddles that prompted them to be more observant. Anjana P. of 3 DC English was chosen as the winner.