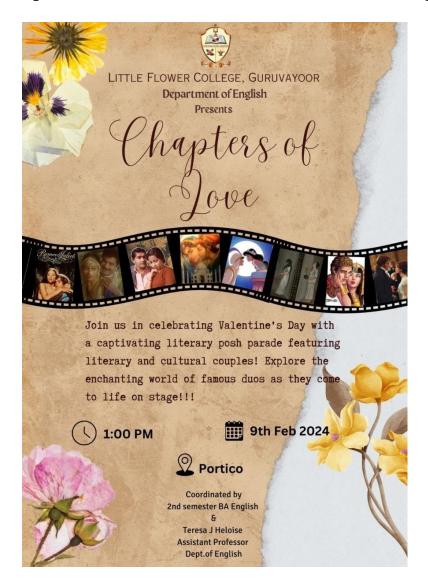

| 110.000.700        | 1.40-124193   | ANN        |





# LITTLE FLOWER COLLEGE, GURUVAYOOR Department of English



"The Chapters of Love"-in connection with Valentine's Day 2024



The Department of English conducted a programme called "The Chapters of Love", a beautiful event organized to commemorate Valentine's Day on 9<sup>th</sup> February 2024. The first-year BA English students organized this under the coordination of Teresa J Heloise (Sr. Angela) Assisitant Professor, Department of English.

Literature and love are inseparable. From classic novels to modern romances, literature captures love's essence and complexities, exploring the depths of the

human heart. This literary posh parade featured a stunning showcase of such literary and cultural couples, divided into Malayalam, English, and Cultural sections. Each section was unique and highlighted different love stories from different cultures. Overall it was a nice and engaging programme, touching the hearts