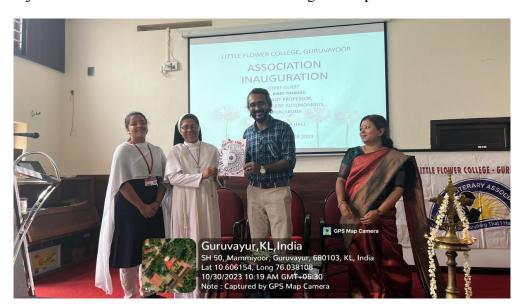

### ASSOCIATION INAGURATION

On October 30, 2023, the Association of the English Department of Little Flower College, Guruvayoor, was inaugurated by Bipin Thomas, Assistant Professor of the Department of English at Christ College Autonomous Irinjalakuda, at 10 a.m. in the college seminar hall. Following the inauguration, Rev.Sr.Dr.Valsa M.A., the college principal, and Bipin Thomas, the chief guest, jointly presented the magazine *Manuscript* prepared by the students of 2nd year BA English and also released the poster of the short film "Tenebrous" created by the postgraduate students of the department. An interactive session with Mr.Bipin Thomas themed on "Research Methodology" was also arranged in the later session.