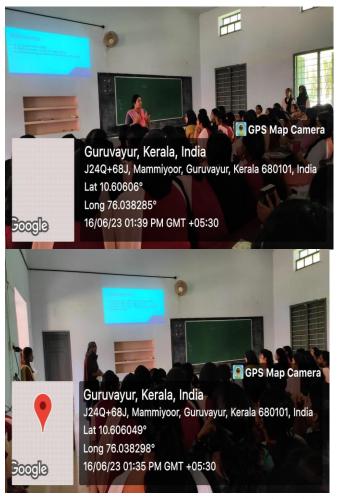

### Research Forum 16<sup>th</sup> June 2023

The Research Forum is an association under the Department of English, which is established with the motive of inculcating research aptitude in the students of both UG and PG sections of the department. The Forum commenced monthly, with a variety of paper presentations from the students, have helped the students enhance their research aptitude and presentation skills.