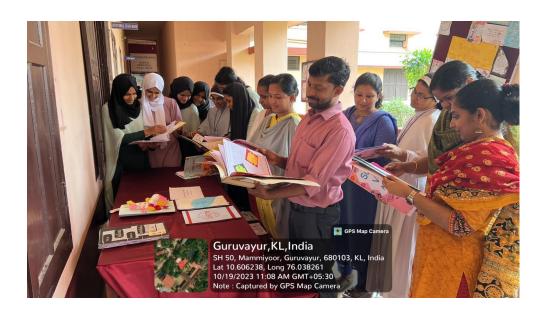

### DEPARTMENT OF ENGLISH International Plain Language Day - October 13th GRAMMAR ILLUMINATION CHALLENGE

The Grammar Illumination Challenge in connection with the International Plain Language Day, organized by the department of English, coordinated by Teresa J Heloise (Sr.Angela) at Little Flower College Guruvayoor, shimmered as a beacon of innovation on International Plain Language Day (19/10/2023). This event cast a vibrant, captivating light on the complex landscape of grammar. Through the 18 entries, grammar was transformed into an art form, one that engaged the mind and tickled the imagination. These teaching aids were not just tools; they were portals to an exciting world where language rules came to life. This event encapsulated the essence of International Plain Language Day, proving that language can be simple, engaging, and delightful. It left a lasting mark on all participants, celebrating not just the winners but the collective pursuit of language enlightenment. The Grammar Illumination Challenge was an ode to the power of creativity and the ability to make language truly shine.