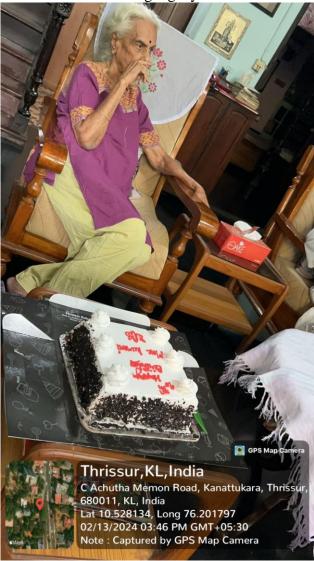

annattukara, Thrissur on 13th February 2024. With an illustrious tenure spanning from 1964 to 1989, Ms. Kumari had not only served as the Head of the Department but had also been an indispensable pillar of the academic community. As the evening went by and the anecdotes flowed, warmth and nostalgia enveloped the room, taking everyone back to a time when Ms Kumari's love for English literature and devotion to her students was unmistakable and Little Flower College was much younger.

This gathering served as a poignant reminder that while years may pass, the bonds of camaraderie and respect remain eternally unbroken. Ms Kumari's 90th birthday celebration was not just an event but a testament to the enduring legacy of a remarkable individual and the enduring spirit of Little Flower College.











# LITTLE FLOWER COLLEGE GURUVAYOOR

#### **DEPARTMENT OF ENGLISH**

### **VERSES OF LOVE (POEM WRITING)-VALENTINE'S DAY**



A poem writing competition "Verses of Love" Love Line: A versification celebration was held on 15<sup>th</sup>February, 2024 by IIDC BA English Students in connection with Valentine's Day. The Program was held in Room no: 129 of Laverna Block at 1:00PM. P A Avantika (II UG) English won the First prize and Athira P (I UG Mathematics) won the Second prize.





# **Participant List**

| Sl.No | Name                  | Department       |
|-------|-----------------------|------------------|
| 1     | P.A. Avantika         | II UG English    |
| 2     | Shifa Nasrin A S      | II UG English    |
| 3     | Aleena C S            | II UG English    |
| 4     | Mila