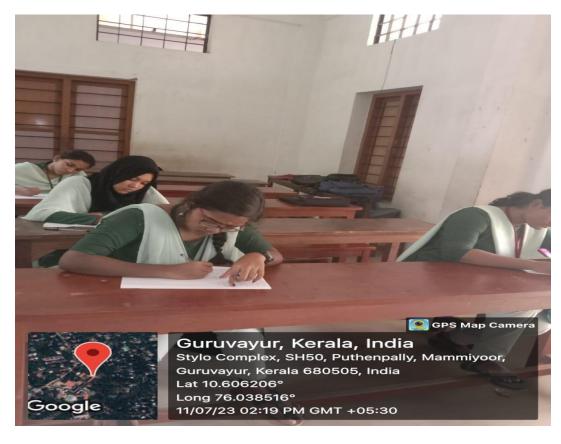

### ESSAY WRITING COMPETITION: WORLD POPULATION DAY

11th July 2023

In connection with The World Population Day, an Essay Writing Competition was conducted on 11<sup>th</sup> July 2023 at 1:00 P.M. in Room No:29, Laverna Block. Eight selected students from the English Department were asked to put down their views and thoughts on "Population and Indian Economy".