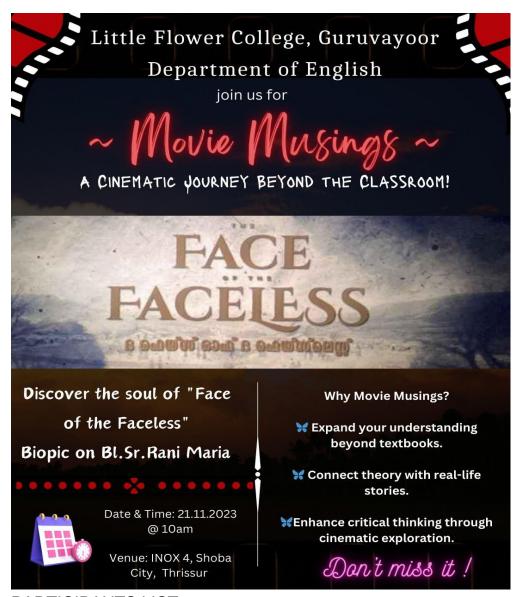

## **21<sup>ST</sup> NOVEMBER, 2023**

## **Movie Musings: Learning experience Beyond the Classroom**

Date: 21/11/23 | Show Time: 10 AM

The Department of English arranged a movie outing day on 21<sup>st</sup> November 2023. The staf and students embarked on a cinematic journey to Shobha City in Thrissur. The destination featured the thought-provoking film "Face of the Faceless," directed by Dr. Shaison Ouseph. This dream project delves into the true story of Sr. Rani Maria, a woman who defied religious boundaries to dedicate her life to women empowerment. The film's exploration of identity, empathy, and the fight against injustice left a profound impact on the students, sparking post-screening discussions and reflections.

The Movie Musings event at Shobha City not only provided entertainment but also showcased the English Department's commitment to holistic education. Beyond traditional classrooms, this cinematic journey became a platform for intellectual engagement and collective introspection. The successful execution reflected the department's dedication to fostering an environment where students explore ideas beyond textbooks, encouraging cultural enrichment and critical thinking.

"The Face of the Faceless" transcends being merely a film; it serves as a profound exploration of mercy, love, sacrifice, and forgiveness. This cinematic sojourn, facilitated by the English Department, offered students more than just a day out—it was an opportunity to connect, reflect, and broaden horizons through the lens of meaningful cinema. The students engaged in a discussion picking out elements of narration like perspective, point of view, techniques like imagery, metaphor, and aspects like hegemony, interpellation, and marginalization etc., viewed in the movie.