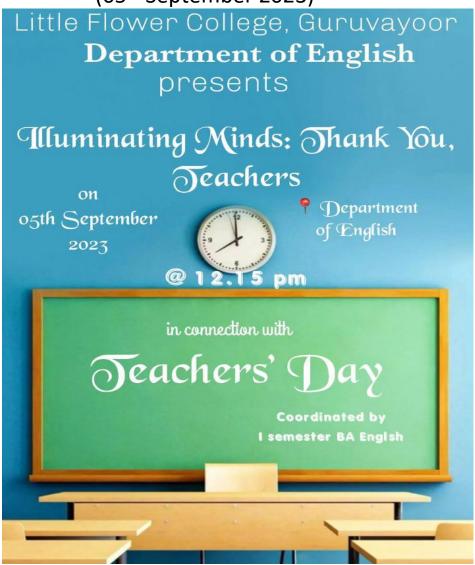

# LITTLEFLOWERCOLLEGE, GURUVAYOOR DepartmentofEnglish

"Illuminating Minds: Thank You, Teachers!" (05<sup>th</sup> September 2023)

Teacher's Day is a special occasion celebrated worldwide to honor the contributions of educators. It's a day to express gratitude to teachers for their dedication to shaping minds and fostering learning. Activities often include heartfelt messages, gifts, and events organized by students to appreciate their teachers' impact on their lives. The celebration recognizes the pivotal role teachers play in nurturing future generations and fostering a love for learning.

In addition to expressions of gratitude, Teacher's Day often involves various events like award ceremonies, cultural programs, and special assemblies in schools. Teachers may be acknowledged for their achievements and contributions to education. It's a day to highlight the importance of education and the positive influence teachers have on students' lives. Many countries have unique traditions and customs associated with Teacher's Day, adding cultural diversity to the celebrations worldwide.

Students of I BA English expressed their appreciation on Teacher's Day by giving heartfelt cards to their teachers. These cards contained personal messages, drawings, and small gifts as tokens of gratitude. The act of creating and presenting these cards added a personal touch to the celebration, allowing students to convey their thanks in a thoughtful and creative manner. This tradition fosters a sense of connection between students and teachers, strengthening the bond within the educational community.