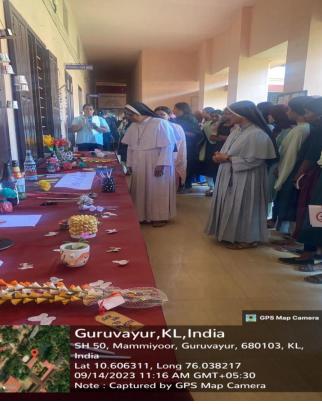

### **DEPARTMENT OF ENGLISH**

TASTRY LAND -WORLD FOOD DAY

A food fest was conducted under the leadership of Second-year students on 27<sup>th</sup> November 2023 in connection with World Food Day. The fest was inaugurated by the Principal Rev Sr Dr Valsa M A and became a centre of attraction for the whole college. Various food items were prepared and sold by the students.