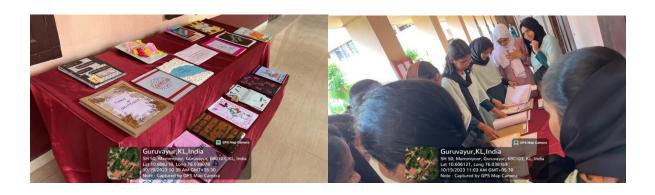

### DEPARTMENT OF ENGLISH International Plain Language Day - October 13th GRAMMAR ILLUMINATION CHALLENGE

The Grammar Illumination Challenge in connection with the International Plain Language Day, organized by the department of English, coordinated by Teresa J Heloise (Sr.Angela) at Little Flower College Guruvayoor, shimmered as a beacon of innovation on International Plain Language Day (19/10/2023). This event cast a vibrant, captivating light on the complex landscape of grammar. Through the 18 entries, grammar was transformed into an art form, one that engaged the mind and tickled the imagination. These teaching aids were not just tools; they were portals to an exciting world where language rules came to life. This event encapsulated the essence of International Plain Language Day, proving that language can be simple, engaging, and delightful. It left a lasting mark on all participants, celebrating not just the winners but the collective pursuit of language enlightenment. The Grammar Illumination Challenge was an ode to the power of creativity and the ability to make language truly shine.

#### PARTICIPANTS LIST

| S.NO | NAME          | TOPIC                        | CLASS        |
|------|---------------|------------------------------|--------------|
| 1    | FATHIMA FIDHA | COMPLEX, COMPOUND SENTENCE   | 1 BA ENGLISH |
| 2    | ASWINI        | COMPLEX, COMPOUND SENTENCE   | 1 BA ENGLISH |
| 3    | FARSANA       | COMPLEX, COMPOUND SENTENCE   | 1 BA ENGLISH |
| 4    | SUHAILA       | COMPLEX, COMPOUND SENTENCE   | 1 BA ENGLISH |
| 5    | NANDHANA KU   | COMPLEX, COMPOUND SENTENCE   | 1 BA ENGLISH |
| 6    | SONA JOSHY    | COMPLEX, COMPOUND SENTENCE   | 1 BA ENGLISH |
| 7    | ANJALI C S    | TRANSFORMATION OF SENTENCES. | 1 BA ENGLISH |
| 8    | SANANA        | TRANSFORMATION OF SENTENCES. | 1 BA ENGLISH |