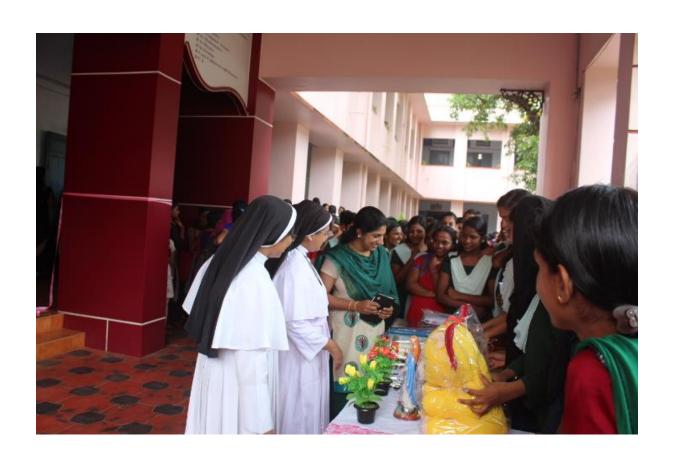

## LF Charitable Council Activities 2015 -2016

The Annual LF Charitable Council Activities, a legacy of 61 years indoctrinates the spirit of alliance and fraternity among students, to share with the under privileged the resources they generate through, food games and fun. This healthy way of connecting with each other a mainstay of charity in our Institution is warmly appreciated by the society. This year's social service activities was inaugurated by Dr. R.K Sodhi, Pulmonologist of Raja Charitable Medical Trust Hospital Muthuvattoor. There were sales and auction in the morning session and film show of "KLTEN PATH" in the afternoon. The amount collected is spent for different charitable purposes.