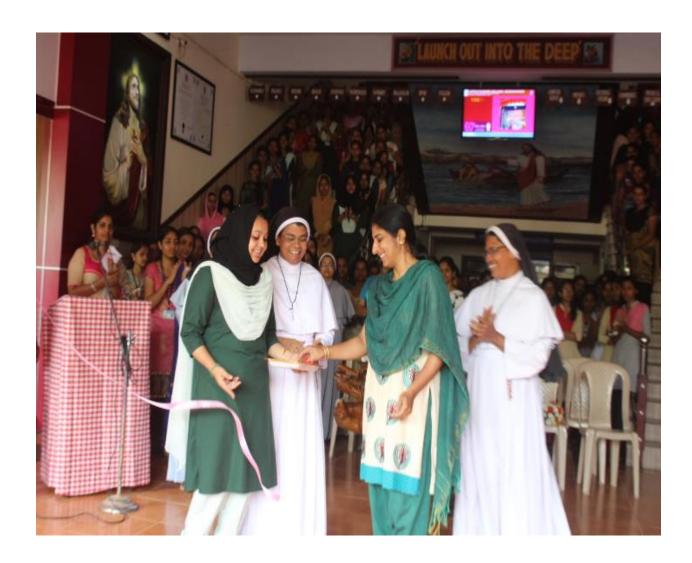

## LF Charitable Council Activities 2015 -2016

The Annual LF Charitable Council Activities, a legacy of 61 years indoctrinates the spirit of alliance and fraternity among students, to share with the under privileged the resources they generate through, food games and fun. This healthy way of connecting with each other a mainstay of charity in our Institution is warmly appreciated by the society. This year's social service activities was inaugurated by Dr. R.K Sodhi, Pulmonologist of Raja Charitable Medical Trust Hospital Muthuvattoor. There were sales and auction in the morning session and film show of "KLTEN PATH" in the afternoon. The amount collected is spent for different charitable purposes.