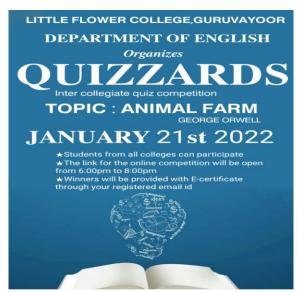

#### George Orwell Day – 21st January 2022

#### Quizzards- Quiz on George Orwell's 'Animal Farm'

An Inter Collegeiate Online Quiz Competition was conducted in connection with George Orwell Day, on **21st January 2022**. Nearly 130 students from different colleges participated and E- certificates were provided for the same.