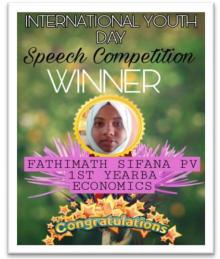

programme and students from second semester English organised it. The participants were requested to record a **video of the speech** and send it to the leaders. The programme was motivating to work for our Nation's progress. Fathimath Sifana P V of 1st year BA Economics secured first prize. The Winners were congratulated by the coordinators.