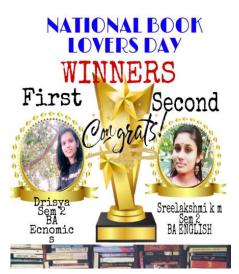

Drisya from Second Semester BA Economics won the 1st prize. And Sreelakshmi KM from Second Semester BA English won the 2nd prize. The Winners were congratulated by the coordinators.