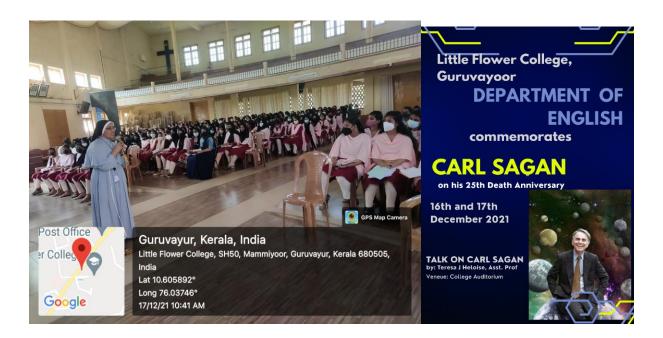

### CARL SAGAN COMMEMORATION DAY – 16<sup>TH</sup> -17<sup>TH</sup> DECEMBER 2021

#### **Talk on Carl Sagan**

The **Department of English** commemorated the 25<sup>th</sup> death anniversary of scientist Carl Sagan who contributed sufficiently in the area of breaking myths and blind beliefs of modern times. A **talk on Carl Sagan** and his works especially essays was arranged. The talk was conducted by Teresa J Heloise, assistant professor, department of English. **267 students** from various departments of the college attended the talk which was conducted on 16<sup>th</sup> and 17 December 2021.