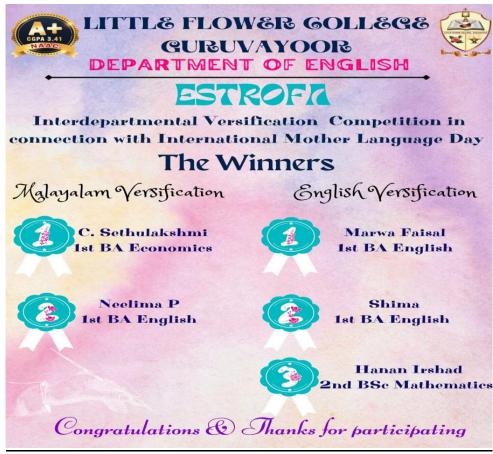

#### - PEACE POEM COMPETITION

In connection with International day of peace, the **Department of English** conducted an **intercollegiate poem writing competition** on the topic "Peace". The programme was coordinated by Teresa J Heloise, Assistant Professor, Department of English. Participants were requested to send their entries to the WhatsApp numbers given. The first prize was won by Hanna Irshad of Bsc. Maths