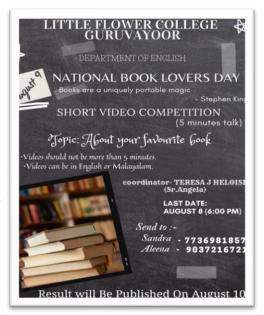

# Department of English NATIONAL BOOK LOVERS DAY [AUG 9]

#### - SHORT VIDEO COMPETITION

In connection with the National Book Lovers Day , the Department of English conducted a **short video competition** on **9/8/2021**. Teresa J Heloise , Assistant Professor, Department of English, co-ordinated the programme and students from Group 2 **Second Semester English** organised it. The participants were requested to record a short video of talking about their favourite book . This programme helped students to recollect the books they read and it also inspired them to read books throughout their life.

Drisya from Second Semester BA Economics won the 1st prize. And Sreelakshmi KM from Second Semester BA English won the 2nd prize. The Winners were congratulated by the coordinators.