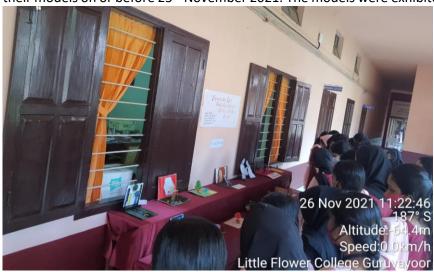

## National Education Day- 2021November 11th

## Model making contest

In Connection to National Education Day the department conducted a unique contest. All you need to do is make. Students were asked to make a 3D presentation of a scene from a play/ novel or an image in a poem of all English Literatures. The model should be within 18cms height 20cms breadth and 30cms length. They were allowed to use toys, clay etc., but things that dry or decay are not to be used. The name of the work, the Author, a significant line that is very intricately connected to the scene presented should be fixed artistically within the model. The students were asked to submit their models on or before 25<sup>th</sup> November 2021. The models were exhibited on 26<sup>th</sup> November 2021.