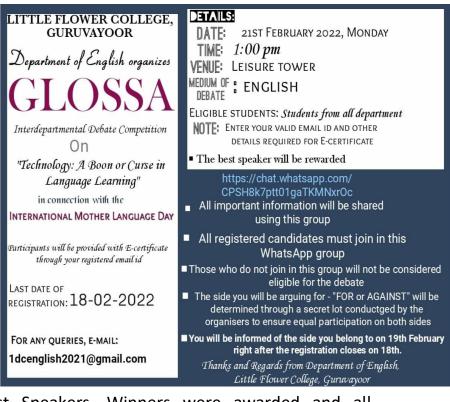

#### George Orwell Day – 21st January 2022

#### Quizzards- Quiz on George Orwell's 'Animal Farm'

An Inter Collegeiate Online Quiz Competition was conducted in connection with George Orwell Day, on **21st January 2022**. Nearly 130 students from different colleges participated and E- certificates were provided for the same.