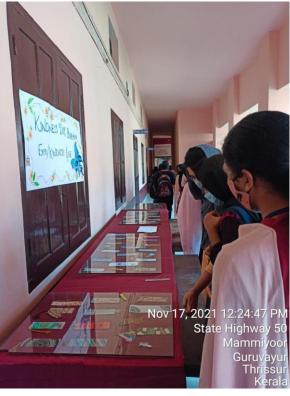

## National Education Day- 2021November 11th

## Model making contest

In Connection to National Education Day the department conducted a unique contest. All you need to do is make. Students were asked to make a 3D presentation of a scene from a play/ novel or an image in a poem of all English Literatures. The model should be within 18cms height 20cms breadth and 30cms length. They were allowed to use toys, clay etc., but things that dry or decay are not to be used. The name of the work, the Author, a significant line that is very intricately connected to the scene presented should be fixed artistically within the model. The students were asked to submit their models on or before 25<sup>th</sup> November 2021. The models were exhibited on 26<sup>th</sup> November 2021.