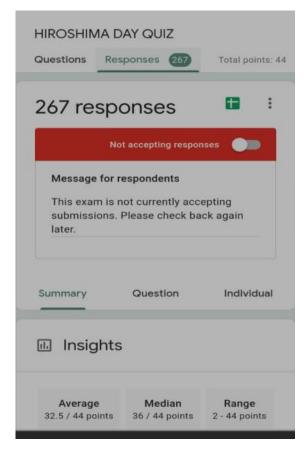

#### - QUIZ COMPETITION

In connection with Hiroshima day, the Department of English conducted a quiz competition on 06/08/2021. Annroopa Jacob, Assistant Professor Department of English, coordinated the programme and students from Group 2 Second Semester English organised it. The questions in the quiz were more related to the history of Hiroshima. This quiz competition help students to know more about bombings of Hiroshima. The quiz competition was conducted through google forms. Students from all the departments participated in this quiz competition. Almost 267 responses were recorded in total. The participants who scored above 80% were awarded with Eccertificates.