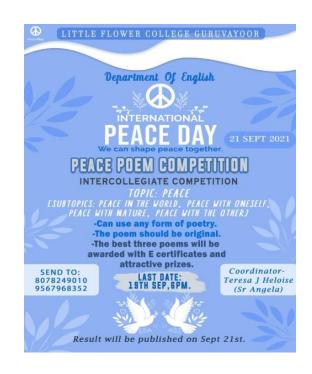

#### **INTERNATIONAL DAY OF PEACE [ 2021 SEP 21ST]**

#### - PEACE POEM COMPETITION

In connection with International day of peace, the **Department of English** conducted an **intercollegiate poem writing competition** on the topic "Peace". The programme was coordinated by Teresa J Heloise, Assistant Professor, Department of English. Participants were requested to send their entries to the WhatsApp numbers given. The first prize was won by Hanna Irshad of Bsc. Maths

| PEACE DAY POEM | 1 WRITING COMPETITION |
|----------------|-----------------------|
| Hanan Irshad   | Bsc Mathematics       |
| Sifana PV      | BA Economics          |
| Nidha          | BA English            |
| Gayatri        | BA English            |
| Misna Anwar    | BA English            |
| Anamika O      | BA English            |
|                |                       |