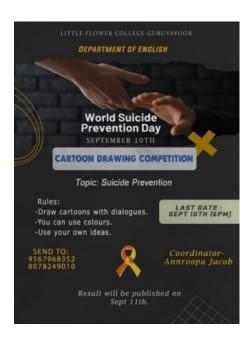

#### **SUICIDE PREVENTION DAY [SEP 10th]**

#### - CARTOON DRAWING COMPETITION

In connection with Suicide Prevention Day, the **Department of English** conducted a **cartoon drawing competition** on the topic "**Suicide Prevention**". The programme was coordinated by Annroopa Jacob, Assistant Professor, Department of English. Participants were requested to send their entries to the WhatsApp numbers given. Several students from different departments participated. The results were published on 2021 Sep 11th. Afra from 2nd DC 3<sup>rd</sup>semester Zoology secured first prize.

#### List of Participants

| Afra              | Bsc Zoology   |  |
|-------------------|---------------|--|
| Anjana Manikandan | BA Multimedia |  |
| Jasna seri TP     | BA History    |  |
| Zaadiya P         | BA History    |  |
|                   |               |  |
|                   |               |  |
|                   |               |  |