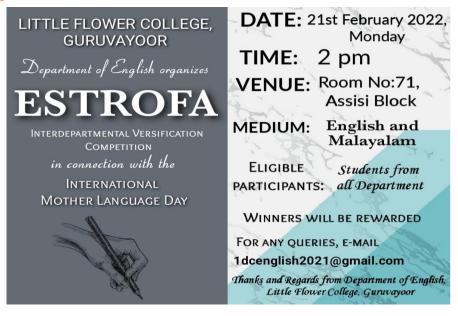

ear |
| Dheeshma V<br>Babu      | PG<br>Multimedia | 2nd year |
| Amina Abdul<br>Kareem   | History          | 1st year |
| Shima                   | English          | 1st year |
| Sameesha T M            | English          | 1st year |
| Marwa Faisal            | English          | 1st year |
| Bushara Naurin          | English          | 1st year |

# Department of English <a href="International Mother language Day-21st February">International Mother language Day-21st February</a>

#### **Estrofa: versification contest**

A Versification Competition was conducted on 21st February 2022, on the topic "Language" at 2 pm in Room No: 29, Laverna Block. 11 students from various departments participated in the same. Winners were awarded and all participants were provided with E-Certificates.







### **List of participants**

| <u>Name</u>        | <u>Department</u> | <u>Year</u> |
|--------------------|-------------------|-------------|
| Amina Abdul Kareem | History           | 1st year    |
| C.Sethulakshmi     | Economics         | 1st year    |
| Anjana             | Economics         | 1st year    |

| Satheeshkumar    |               |          |
|------------------|---------------|----------|
| Dheeshma V Babu  | PG Multimedia | 2nd year |
| Basneen Huda     | PG English    | 1st year |
| Amrita SajanBabu | PG English    | 1st year |
| Shima            | English       | 1st year |
| Neelima P        | English       | 1st year |
| Hanan Irshad     | Maths         | 2nd year |

#### **RESULT**



### Department of Englisgh

### Cleaning Day-4th March 2022

On **4th Marc