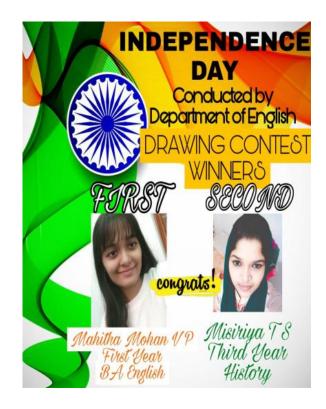

### -DRAWING COMPETITION -15<sup>th</sup> August 2021

with In connection Independence Day the **Department of English** conducted an intercollegiate drawing competition on 'True Freedom '. The programme was coordinated by Teresa J Heloise, Assistant Professor, Department of English. Participants were requested to send their entries to WhatsApp numbers given.The results were published on 18/8/2021. Miss Mahitha Mohan of second semester English secured first and Miss Misriya TS of fifth semester History secured second . The winners were awarded with e- certificates.

| DRAWING            | COMPETITION  |
|--------------------|--------------|
| Sowparnika         | BA English   |
| Anamika. CB        | BA English   |
| Thesleena PV       | BA Economics |
| Sreelakshmi. PR    | BA English   |
| Nikitha MB         | BA English   |
| Hanna KH           | BA English   |
| Anshidha KA        | Bsc Botany   |
| Gopika Sathyan     | BA History   |
| Radhika Sathyan    | BA History   |
| Mahitha Mohan VP   | BA English   |
| Misriya TS         | BA History   |
| Ghilsa C Kuriakose | BA English   |