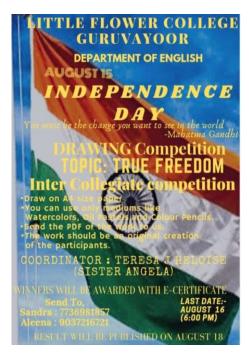

# Department of English INDEPENDENCE DAY CELEBRATION [AUG 15th]

### -DRAWING COMPETITION -15<sup>th</sup> August 2021

with In connection Independence Day the **Department of English** conducted an intercollegiate drawing competition on 'True Freedom '. The programme was coordinated by Teresa J Heloise, Assistant Professor, Department of English. Participants were requested to send their entries to WhatsApp numbers given.The results were published on 18/8/2021. Miss Mahitha Mohan of second semester English secured first and Miss Misriya TS of fifth semester History secured second . The winners were awarded with e- certificates.