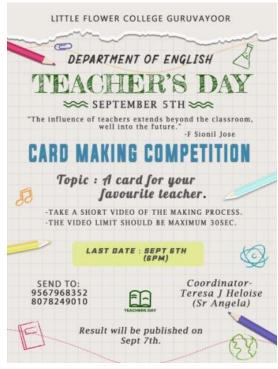

## TEACHER'S DAY CELEBRATION [SEPT 5th] 2021

#### - CARD MAKING COMPETITION

In connection with Teacher's Day the **Department of** English conducted a card making competition on the topic "A card for your favourite teacher". The programme was coordinated by Teresa J Heloise, **Assistant** Professor, Department of Participants were requested to send their entries to WhatsApp numbers given. Several students from different departments participated. The results were published on Sep 17th. Jilna C J from 2nd DC third Semester Chemistry secured 1st prize. And Radhika P Gopinath from 2nd DC fifth Semester B.COM secured 2nd prize. The Winners were congratulated by the coordinators.