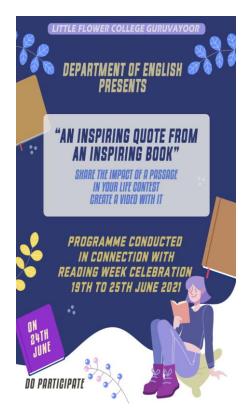

#### **READING WEEK CELEBRATION [JUNE 19-25TH 2021]**

#### Short video competition – 24/06/2021

Book plays an important role in the lives of students by introducing them to a world of imagination, providing knowledge of the outside world, improving their reading, writing and speaking skills as well as improving their memory and intelligence. Due to these innumerable benefits of books it's important to celebrate this week. According to the discussions held in group, students and teachers of **second semester English** conducted a programme 'An inspiring quote from an inspiring book' on 24/6/2021, which helped students to recollect the read books. It was a programme which highlighted how a book can act so powerfully.

Sr Teresa J Heloise *coordinated* the programme and **students from second semester English** organised it. All the participants were requested to record a video which tells how the quote from the book they read impacted them , and these videos are presented in google meet held by the class .Programme was around 30 minutes at **9:00 Am.** 