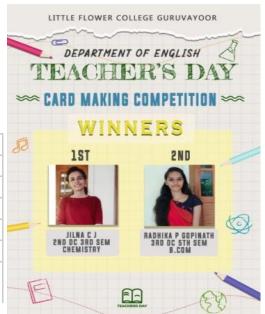

#### - CARD MAKING COMPETITION

In connection with Teacher's Day the **Department of** English conducted a card making competition on the topic "A card for your favourite teacher". The programme was coordinated by Teresa J Heloise, **Assistant** Professor, Department of Participants were requested to send their entries to WhatsApp numbers given. Several students from different departments participated. The results were published on Sep 17th. Jilna C J from 2nd DC third Semester Chemistry secured 1st prize. And Radhika P Gopinath from 2nd DC fifth Semester B.COM secured 2nd prize. The Winners were congratulated by the coordinators.

| Participants       | Department |
|--------------------|------------|
| Sulochana          | ENGLISH    |
| Hasna sherin       | ECONOMICS  |
| Asma Shafeeque     | MATHS      |
| Nimisha. C         | ECONOMICS  |
| Reshmi Raj kv      | ECONOMICS  |
| Nadha fathima      | MATHS      |
| Adheena Anil       | ECONOMICS  |
| Jilna C J          | CHEMISTRY  |
| Radhika P Gopinath | COMMERCE   |