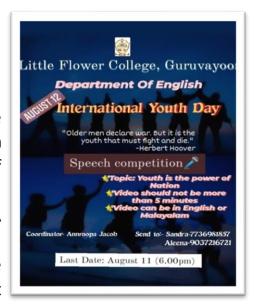

## Department of English INTERNATIONAL YOUTH DAY [AUG 12th]

#### -SPEECH COMPETITION (11<sup>TH</sup> Aug 2021)

In association with International Youth Day, the **Department of English** conducted a **speech competition** on the topic "Youth is the power of nation." The speech competition was conducted on **august 11**, under the initiative of second semester BA English students, which helped students to remind the role of youth in the nation building and move towards progress. Miss Annroopa Jacob, Assistant Professor, Department of English coordinated the

programme and students from second semester English organised it. The participants were requested to record a **video of the speech** and send it to the leaders. The programme was motivating to work for our Nation's progress. Fathimath Sifana P V of 1st year BA Economics secured first prize. The Winners were congratulated by the coordinators.