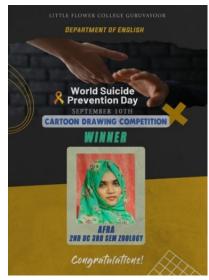

#### - CARTOON DRAWING COMPETITION

In connection with Suicide Prevention Day, the **Department of English** conducted a **cartoon drawing competition** on the topic "**Suicide Prevention**". The programme was coordinated by Annroopa Jacob, Assistant Professor, Department of English. Participants were requested to send their entries to the WhatsApp numbers given. Several students from different departments participated. The results were published on 2021 Sep 11th. Afra from 2nd DC 3<sup>rd</sup>semester Zoology secured first prize.