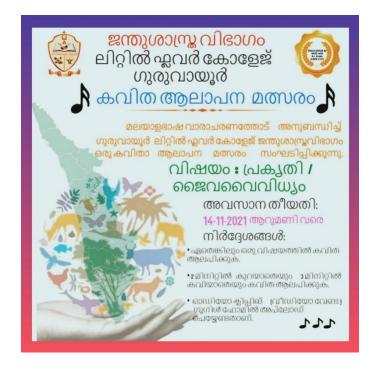

ology secured second position in the Regional Level Quiz Competition conducted in connection with the awareness campaigns on HIV/AIDS, Tuberculosis and Blood Donation through Red Ribbon Club jointly organized by National AIDS Control Organisation (NACO), Kerala State AIDS Control Society (KSACS) and National Tuberculosis Elimination Programme (NTEP)to contribute in development of New India@75. Department of Zoology conducted a preliminary quiz on this topic at college level. Two students, Anjana Lakshmi A. B, II Sem Chemistry and NahadaMajeed V, II SemM.Sc Zoology represented the college at regional level quiz competition at IPP Hall, Palakkad District Hospital and secured second position in the Quiz competition.



14/11/21 - KavithalaapanaMathsaram on the topic Prakrithijaivavaividhyam



## PARTICIPANTS OF POEM RECITING COMPETITION.

| SI.<br>No. | NAME OF THE PARTICIPANT | CLASS                  |
|------------|-------------------------|------------------------|
| 1          | DEVIKA AU               | IInd year BSC ZOOLOGY  |
| 2          | Ashitha K               | Bsc. Botany first year |
| 3          | Soby Rose C. J          | 2nd year B. Sc Botany  |
| 4          | MEGHNA. V.R             | 1st year BA economics  |
| 5          | Fathimath Sifana. pv.   | BA. Economics          |

26/11/21 - National Webinar jointly organised by Department of Zoology, Chemistry and Vanithasishusamrakshana Cell of Little Flower College, Guruvayooron the topic "Know your Right diet through Ayurveda" Resource person:DrAnu Joy, Institute of Teaching & Research in Ayurveda, Jaamnagar,