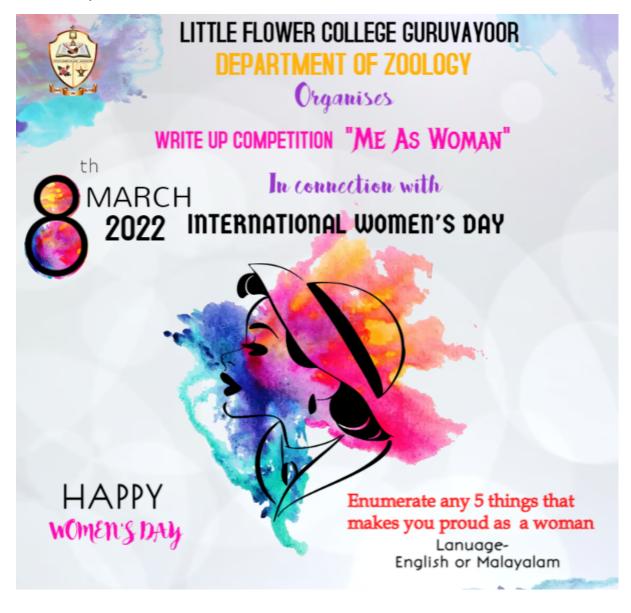

B.Sc. Zoology |
| FATHIMA PARVIN K    | I B.Sc. Zoology |
| DEVIKA V V          | I B.Sc. Zoology |
| ANUSREE JAYASANKAR  | I B.Sc. Zoology |
| APARNA REVI         | I B.Sc. Zoology |
| NITHYA V V          | I B.Sc. Zoology |
| ANJANA SURESH       | I B.Sc. Zoology |

| SHAFNA SHIRIN    | I B.Sc. Zoology |
|------------------|-----------------|
| NIHALA JASMIN    | I B.Sc. Zoology |
| HISSANA V P      | I B.Sc. Zoology |
| FATHIMATH SANA V | I B.Sc. Zoology |
| JISNA K V        | I B.Sc. Zoology |
| SWALIHA RAHMAN   | I B.Sc. Zoology |
| ANUSHA N S       | I B.Sc. Zoology |
| SNEHA V          | I B.Sc. Zoology |
| VINUSHA N P      | I B.Sc. Zoology |
| HANNA M K        | I B.Sc. Zoology |
| NANDHANA C       | I B.Sc. Zoology |
| ANAGHA           | I B.Sc. Zoology |

Womens day 08/03/2022



## Write up competition on 'ME AS WOMAN'

In connection with Woman's Day 08/03/2022

PARTICIPANT LIST

| NAME OF THE PARTICIPANT | CLASS           |
|-------------------------|-----------------|
| AKHILA. K               | I M.Sc Zoology  |
| MEGHA UNNI M P          | I M.Sc Zoology  |
| AYISHATH SABNA O K      | I M.Sc Zoology  |
| SHEMEERA K U            | I M.Sc Zoology  |
| GLADIS XAVI V           | I M.Sc Zoology  |
| RANJANA T M             | I M.Sc Zoology  |
| MABLE SEBASTIAN         | I M.Sc Zoology  |
| MEGHA P M               | I M.Sc Zoology  |
| NIDA                    | I M.Sc Zoology  |
| SREELAKSHMI T R         | I M.Sc Zoology  |
| AISWARYA. M C,          | I M.Sc Zoology  |
| AISWARYA. K. A          | II M.Sc Zoology |
| DENIS C BAIJU           | II M.Sc Zoology |
| FAH