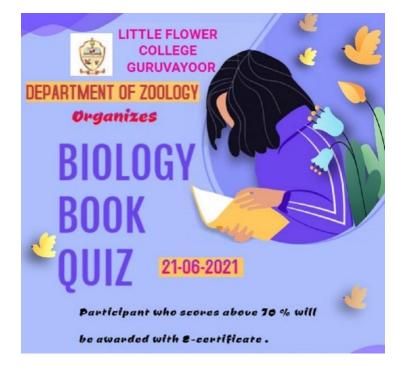

3. ANAJALI EDAKKALATHUR

4. ANU. C. A

5. ANUPAMA. M

6. DENIS. C. BAIJU

7. FAHIMA. A

8. FATHIMA SIYANA

9. HIBA. V

Department of Zoology organized an **online Biology Book Quiz** in Connection with Reading week activities on 21-06-2021 as an interdepartmental programme. 181 students participated in the online quiz. E certificate were issued to the participants who scored more than 70% in the quiz.Link for Quiz :https://forms.gle/H9F2KwaKrX2X5iWb7