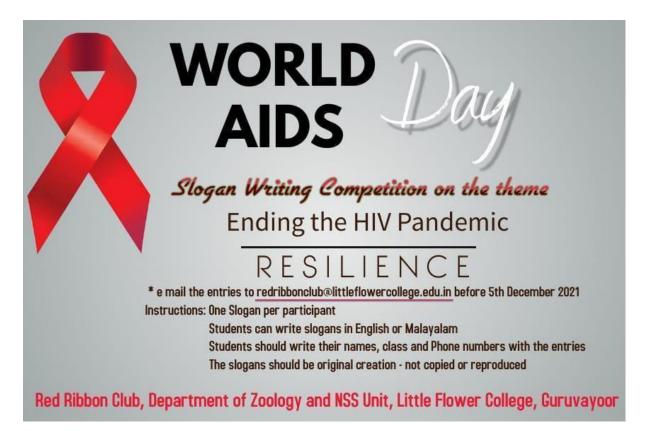

3. | Archana TS             | Students            |
| 154. | Midhila E Mohanan      | Assistant Professor |
|      |                        |                     |

# World AIDS Day

World AIDS Day, observed each year on December 1, is an opportunity for people worldwide to unite in the fight against HIV, show their support for people living with HIV, and remember those who have died from an HIV-related illness. Started in 1988, World AIDS Day was the first-ever global health day. Red Ribbon Club, Department of Zoology in association with NSS Unit of Little Flower College, Guruvayoor organised the following activities raising awareness of the AIDS pandemic caused by the spread of HIV infection and mourning those who have died of the disease.

# Slogan Writing Competition - World AIDS Day







Sreelakshmi. S, 2nd DC Chemistry, NSS UNIT : 48

# BETTER TO PROTECT RATHER THAN REGRET

Diyadavis, First year BscBotany, 9037997430

# <u>Awareness YouTube video</u>

## World AIDS Day December 1 - Awareness video



## Participants:

| Name           | Class        |
|----------------|--------------|
| Ashifa         | I DC Zoology |
| Hajara         | I DC Zoology |
| Abini          | I DC Zoology |
| Aparna P K     | I DC Zoology |
| Shafna         | I DC Zoology |
| Anjana         | I DC Zoology |
| Naseema        | I DC Zoology |
| Aparna Revi    | I DC Zoology |
| Fathima Parvin | I DC Zoology |
| Hima           | I DC Zoology |
| Nandhana C     | I DC Zoology |
| Anagha         | I DC Zoology |
| Sneha          | I DC Zoology |
| Vinusha        | I DC Zoology |
| Aleena