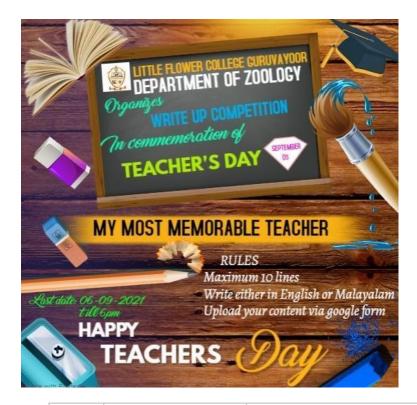

### ZOOLOGY ASSOCIATION ACTIVITIES 2021-2022

The activities of the academic year 2021-2022 began with the World Environmental day awareness programmes. On 5 th June an **online quiz** was organized for the college students. Total of 204 students participated