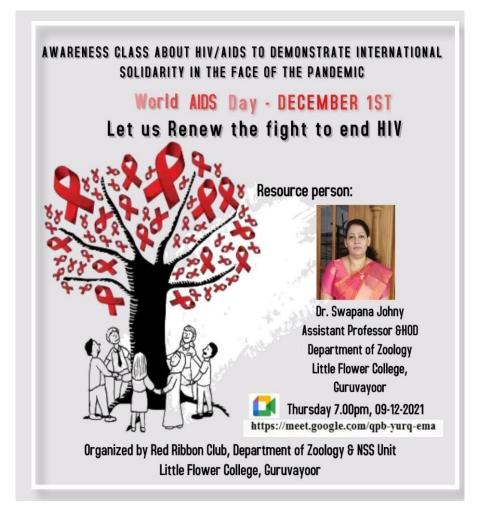

rticipants:

| Name           | Class        |
|----------------|--------------|
| Ashifa         | I DC Zoology |
| Hajara         | I DC Zoology |
| Abini          | I DC Zoology |
| Aparna P K     | I DC Zoology |
| Shafna         | I DC Zoology |
| Anjana         | I DC Zoology |
| Naseema        | I DC Zoology |
| Aparna Revi    | I DC Zoology |
| Fathima Parvin | I DC Zoology |
| Hima           | I DC Zoology |
| Nandhana C     | I DC Zoology |
| Anagha         | I DC Zoology |
| Sneha          | I DC Zoology |
| Vinusha        | I DC Zoology |
| Aleena         | I DC Zoology |
| Athulya        | I DC Zoology |

| Vaishnavi  | I DC Zoology |
|------------|--------------|
| Sowparnika | I DC Zoology |

# <u>Awareness Webinar in connection with observance</u> <u>of World AIDS Day</u>



The Red Ribbon Club, Department of Zoology in association with NSS Unit of Little flower College, Guruvayoor organised a Webinar in connection with observance of World AIDS day based on the theme "End Inequalities. End AIDS. End Pandemics ." Dr. Swapana Johny, Assistant Professor and Head Of the Department of Zoology, Little Flower College served as the resource person. The talk was very thought provoking and speaked out against HIV stigma, to increase HIV awareness and knowledge, and call for an increased response to move toward Ending the HIV Epidemic. More than 124 students participated in the Webinar.





#### List of Participants:

| 1. JILNA ALEX N   | Assistant Professor |  |
|-------------------|---------------------|--|
| 2. GINCY C GEORGE | Assistant Professor |  |

| 3. HRIDY