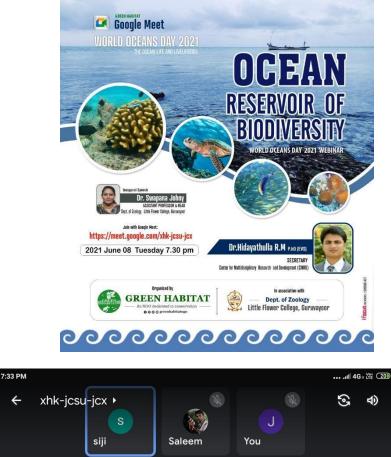

On 8-6-2021 A webinar in connection with world ocean day was organized on the topic Ocean Reservoir of biodiversity in association with green habitat Guruvayoor. The resource person of the day was Dr.Hidayathulla, Secretary,Centre for Multidisciplinary Research and Development(CMRD) and the seminar was inaugurated by Dr.SwapnaJohny, HOD. Department of Zoology.