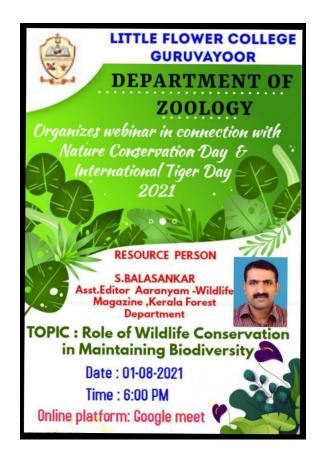

On 8-6-2021 A webinar in connection with world ocean day was organized on the topic Ocean Reservoir of biodiversity in association with green habitat Guruvayoor. The resource person of the day was Dr.Hidayathulla, Secretary,Centre for Multidisciplinary Research and Development(CMRD) and the seminar was inaugurated by Dr.SwapnaJohny, HOD. Department of Zoology.