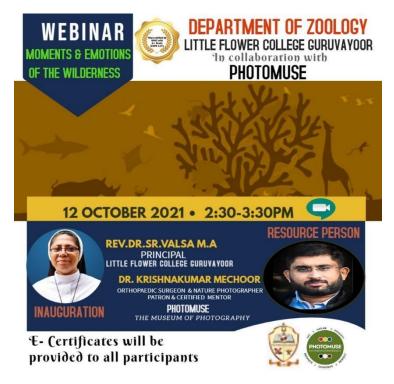

|
| Mithumanojc        |  |
| Snijasujay         |  |
| Saranyasudheer     |  |
| Nandhanashabu      |  |
| Fathimarannapp     |  |
| hridyaas2002       |  |
| Anupamaravindran   |  |

| Rumaisaa2001           |  |
|------------------------|--|
| Afranazeer             |  |
| Pvsneha                |  |
| Roshnidominicn         |  |
| Anaghaanu              |  |
| Anjanasureshpallikkara |  |
| Deniscbaiju            |  |
| Rintucherus            |  |
| Noufack                |  |
|                        |  |

12/10/21 – Webinar in association with Photo muse - The museum of Photography on the topic "Moments and Emotions of the Wilderness" Resource person: Dr. KrishnakumarMechoor, Orthopedic Surgeon & Nature Photographer, Patron and Certified Mentor PHOTO MUSE . 116 students participated



## WEBINAR - MOMENTS AND EMOTIONS OF THE WILDERNESS.

| SI.N |                     |                        |                                   |
|------|---------------------|------------------------|-----------------------------------|
| 0.   | Name                | Designation            | Institution                       |
| 1    | Vani Krishnadas     | Student                | Little Flower College Guruvayur   |
| 2    | ANAGHA.K.T          | Student                | Little Flower College Guruvayoor  |
| 3    | Sithara K Urumbil   | Assistant<br>professor | Little Flower College Guruvayur   |
| 4    | Aneesha             | Student                | Little flower college Guruvayoor  |
| 5    | ANU C A             | Student                | Little flower college guruvayoor  |
| 6    |