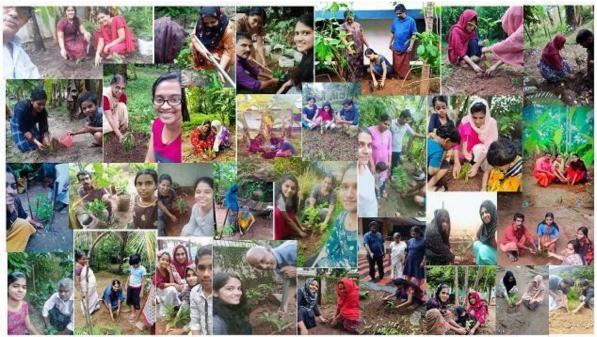

On the same day **planting of fruit tree sapling** was carried out by all the students of the department. The photos were collected and a video on the programme was released. 80 students and their parents participated in the program and their list with the name of fruit saplings were collected by the department.