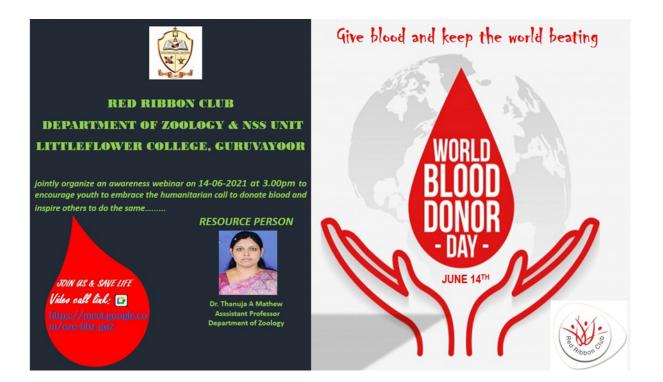

**World Blood Donor Day** was observed on 14<sup>th</sup> June being the birthday of Karl Landsteiner who discovered the ABO blood group in 1900. As a part of this Red ribbon club and NSS unit of Little Flower College conducted **online live webinar** to encourage youth to embrace the humanitarian call to donate blood and inspire others to do the same. The resource person of the day, Dr.Thanuja A Mathew, Assistant Professor, Department of Zoology, enlightened the students about the importance of blood donation especially in the present scenario of COVID -19. A total of 79 participants were there in the seminar.